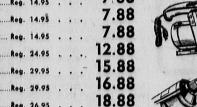

# . . . genuine melmac

... dinnerware by the piece . . . large dinner plates, salad bowls, cream-sugar only 49c each . . . cups, saucers, small soup and fruit dishes only . . .

regular 3.98 . . .

TWIST-Lock Reg. 14.95 . . TWIST-LOCK Twist-Lock OSCILLATING SANDER Va-inch PORTABLE DRILL.... Reg. 24.95 . . . . Portable Reg. 29.95 . . . Portable SANDER-POLISHER %-inch PORTABLE DRILL ...... Reg. 26.95 . . . Reg. 49.95 . . .

29.88