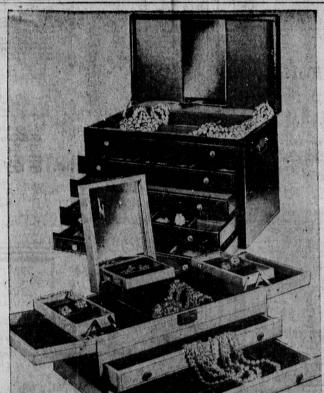

#### ORDERLY FASHION FOR HER JEWELS . . . with an elegant chest by Mele. THE MARK (top). The largest jewel case available (16x11x9"). Chestlike in appearance with 4 spacious functional pullout drawers. Deep upper section for bulky jewelry. A mirror and 2 pin cushions in the lid. Lined crush-resistant velvet. Solid brass handles and 24 kt. gold embossing on top and drawer front. Ivory. 25.95

THE PANDORA (bottom). A giant of a jewel trunk (16x9x61/2"). Fascinating and exciting 3-way lid with 3 automatic trays. Full center mirror. 2 deep extra large drawers. Covered in simulated antiqued calf skin and tooled with 24 kt. gold. Lined with luxurious crushresistant velvet. Ivory, pink and blue. 21.95