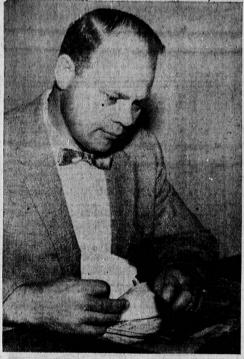

PRESENTS PROBLEM . . . Dave Cook, general manager of International Sea Van, Inc., takes on job of decoding mail partially destroyed in fire that followed cargo plane crash in Chicago. Post office delivered mail to Torrance office of Columbia Van Lines, agency for International, with little of address remaining to direct them. (Herald photo)

That the United States mail will get through is an accepted fact.

when this mail is partially destroyed by fire resulting from a plane crash, the addresses mostly burned away, it is above and beyond the call of duty to expect delivery, but this happened and the Columbia Van Lines, affiliated with International Van Lines, Inc., has the evidence to prove it. Dave Cook, general manager of International Van Lines, has a letter and a package of mani-

a letter and a package of manifest forms and bills of lading that were burned in the fire that followed a cargo transport crash near Chicago last month. His job is to try to decode these papers and see that new records are sent to their destinations.