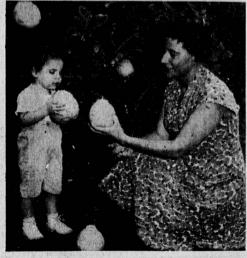

CALIFORNIA LEMONS . . . Mrs. Jim Kritz shows 17 glant variety lemons grown on a six-year-old-free in her yard at 24256 Codona Ave. to her daughter, Margaret. Jim Kritz, who is a landscape designer, claims his professional "green thumb" had no part in producing the 6½ by 5 inch, two-pound fruit. (Herald photo)