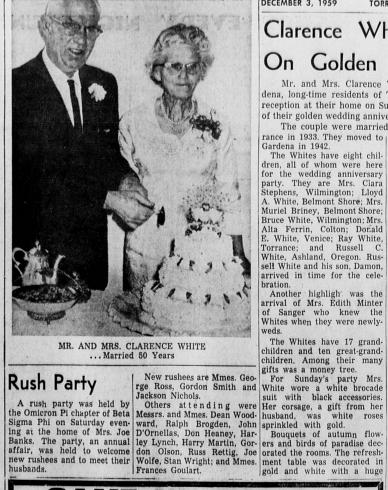

DECEMBER 3, 1959 TORRANCE HERALD Thirty-one Clarence Whites Feted On Golden Anniversary

Mr. and Mrs. Clarence White, 1914 162nd St., Gar-dena, long-time residents of Torrance, were honored at a reception at their home on Sunday, Nov. 22, in celebration of their golden wedding anniversary. The couple were married in Sanger and came to Tor-

The couple were married in Sanger and came to Tor-rance in 1933. They moved to Gardena in 1942. The Whites have eight child dren, all of whom were here for the wedding anniversary party. They are Mrs. Clara Stephens, Wilmington; Lloyd A. White, Belmont Shore; Mrs. Muriel Briney, Belmont Shore; Bruce White, Weinington; Mrs. Alta Ferrin, Colton; Dorald E. White, Venice; Ray White, Torrance; and Russell C. White, Ashland, Oregon. Rus-sell White and his son, Damon, arrived in time for the cele-bration. Another highligh' was the arrival of Mrs. Edith Minter of Sanger who knew the Whites when they were newly-weds.