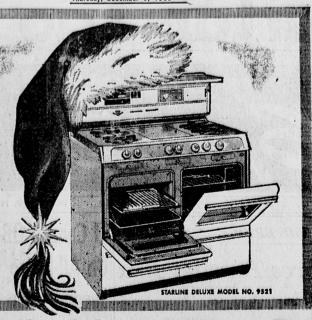

## WIN Your Choice of An OKEEFE&MERRITT

GAS RANGE OR BUILT-IN RANGE OR WASHER-DRYER

FREE Holiday Turkey and trimmings to the Grand Prize Winners. Everything you will need for your holiday dinner (up to \$10). Ask for an entry card each time you shop. Drawing for 2 stoves will be held Dec. 19. Winners will be notified by mail.

IMAGINE! . . . a beautiful new O'KEEFE & MERRITT RANGE yours FREE if you are one of the 2 lucky winners at Shoppers. REGISTER TODAY!

AN OUTSTANDING VALUE WHILE IT LASTS!

C

CHOICE

**USDA "CHOICE"** 

BONELESS ROUND