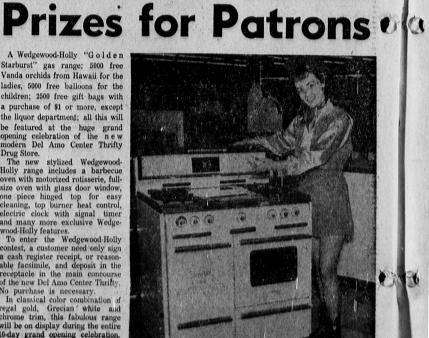

orug Store, and this will certainly be true of the Del mo Center store.

Culminating the 10-day grand opening festivities, Thrifty will award a free Wallington. Free Wedgewood-Holly Range award a free Wedgewood-Holly "Golden Starburst" gas range to

PRIZE DRAWING-Wedgewood-Holly drawing Saturday, Dec. 12, at 8 p.m.
GRAND OPENING GIFTS—Free orchids, free balloons, free gift bags.

Vanda orchids from Hawaii for the ladies, 5000 free balloons for the children; 2500 free gift bags with purchase of \$1 or more, except the liquor department; all this will

a purchase of \$1 or more, except the liquor department; all this will be featured at the huge grand opening celebration of the new modern Del Amo Center Thrifty Drug Store.

The new stylized Wedgewood-Holly range includes a barbecue oven with motorized rotisserie, full-size oven with glass door window, one piece hinged top for easy cleaning, top burner heat control, electric clock with signal timer and many more exclusive Wedgewood-Holly features.

In classical color combination of regal gold, Grecian white and chrome trim, this fabulous range will be on display during the entire 10-day grand opening celebration.

AT DEL AMO

Lewis

Newman

Manager

Lewis Newman has been appointed manager of the