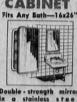

PLASTIC

WALL TILE

Double - strength mirrin a stainless stee frame, 3 adjustab glass shelves. Bake ename' glass finish. Reg. \$11.50

PAINT CO. 羅羅麗

LOUVERED WINDOWS COMPLETE WITH GLASS

| STAINLESS |         | HEIGHT   | 7    | ALUM<br>FRAI | INUM     |
|-----------|---------|----------|------|--------------|----------|
|           | \$ 6.98 | 24" HIGH | \$   | 5.98         |          |
| l" High   | \$ 9.98 | 30" HIGH | \$   | 7.98         | 24" High |
| 00        | \$11.98 | 36" HIGH | \$   | 9.98         |          |
| # 98      | \$14.98 | 48" HIGH | \$1  | 2.98         | 98       |
| o Malaini | \$16.98 | 54" HIGH | \$1  | 4.98         | 100      |
| .00000    | \$18.98 | 60" HIGH | \$16 | 6.98         | U        |