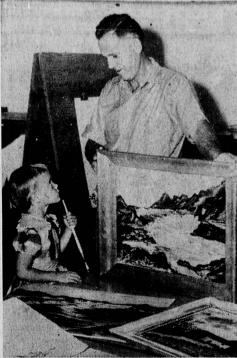

CAN I PAINT LIKE YOU? . . . Somehow, when Jeannie Ritterbush, a first grader at Magruder Elementary school, Torrance, paints, her efforts don't come out as well as those of Custodian Harold Rawnsley, who spends his spare time splashing at the canvas. Several of his works are hanging in the school.

## Students at Magruder Elementary School, Torrance, daily get a chance to enjoy original paintings, free of charge — courtesy of the school's painting custodian, who taught himself to draw. Harold D. Rawnsley, who says he likes to create, has several of his landscapes hanging at the school. In his off-work hours, he likes to splash at canvases, doing oils, watercolors, and pencil art. Almost entirely self-fauight, Rawnsley prefers landscapes to other types of art. He does landscapes, seascapes, old Seaside Women To Hear About Hawaii Tuesday The Rev. James H. Hargett will be guest speaker before the Women's Guild of Seaside