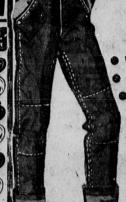

Crisp Cottons and Plaids

• Sizes 3-6x, 7-14

 VULCANIZED AND DOUBLE KNEES REINFORCED FOR RUFF 'N' TUF WEAR ● 3-INCH TURN-UP CUFF

SIZES 1-6x, 2-12 Brown, Grey,

Vertical Stripe ONLY AT DALE'S

WORTH \$1.98 WHILE LAST

## GIRLS' LOUSE

. COTTON AND S NYLON

. WHITE AND ASST. COLORS

SIZES 3-6x( 7-14

\$3.98

BOYS' SLACKS Polished Cotton
Wash 'n' Wear
Flap-Back
Pockets

 Tan, Brown, Blue and Grey Cuffed Tailored

1-6x HUSKIES, 2.49