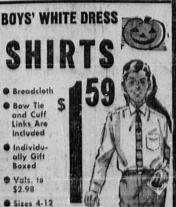

ssorted Fabrics
- Many Styles to Choose From Short and Long Sleeves

100%

DACRON 6.99

Sizes



**Credit Too!** 

FOR



10-OUNCE BOYS'



ALL WEATHER \$ QUALITY LINING.

SIZES 34-46. REG. \$14.98







GIRLS' PARTY

VALUES TO \$4.98

Crisp Cottons and Plaids

• Sizes 3-6x, 7-14



 VULCANIZED AND DOUBLE KNEES REINFORCED FOR RUFF 'N' TUF WEAR ● 3-INCH TURN-UP CUFF

SIZES 1-6x, 2-12 Brown, Grey,

Vertical Stripe ONLY AT DALE'S

WORTH \$1.98 WHILE LAST

Limit Customer



## SPORT

- · Stripes, Checks
- Cotton and Fiannel
- O Sizes S-M-L
- Values to \$2.98 Each

FOR \$300

## GIRLS' LOUSE

. COTTON AND S NYLON

. WHITE AND ASST. COLORS

SIZES 3-6x( 7-14



\$3.98



BOYS' SLACKS Polished Cotton
Wash 'n' Wear
Flap-Back
Pockets

 Tan, Brown, Blue and Grey Cuffed Tailored

1-6x HUSKIES, 2.49







They're Wash 'n' Wear! \$

POLISHED COTTON

FLAP-BACK POCKETS

• CUFFED

TAN, BROWN, BLUE, BLACK and GREY

Val. \$4.98 Sizes 28 to 42