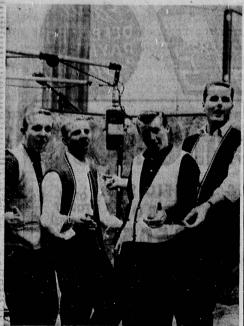

ADDED STARTERS . . . The Four Preps have been added to the galaxy of stars who will entertain more than 10,000 YMCA members and their families at Y-Day in Hollywood next Saturday. Other entertainers joining the Art Link-leter star list include Roy Rogers and Dale Evans, Jack Smith, the Hi-Lo's, Al Jarvis, Edd "Kookie" Byrnes, Connie Stevens, Roger Smith, and the Muzzy Marcellino band. The group will see the UCLA-Washington game in the afternoon.