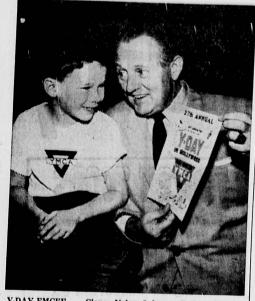

TORRANCE HERALD

OCTOBER 15, 1959

Y-DAY EMCEE . . . Clancy Nolan, 8, hears all about Y Day in Hollywood from emcee Art Linkletter. More than 10,000 youngsters and their families will see such stars as Roy Rogers and Dale Evans perform in Hollywood Bowl, and then attend the UCLA-Washington football game in the Coliseum. Tickets are available at the YMCA.