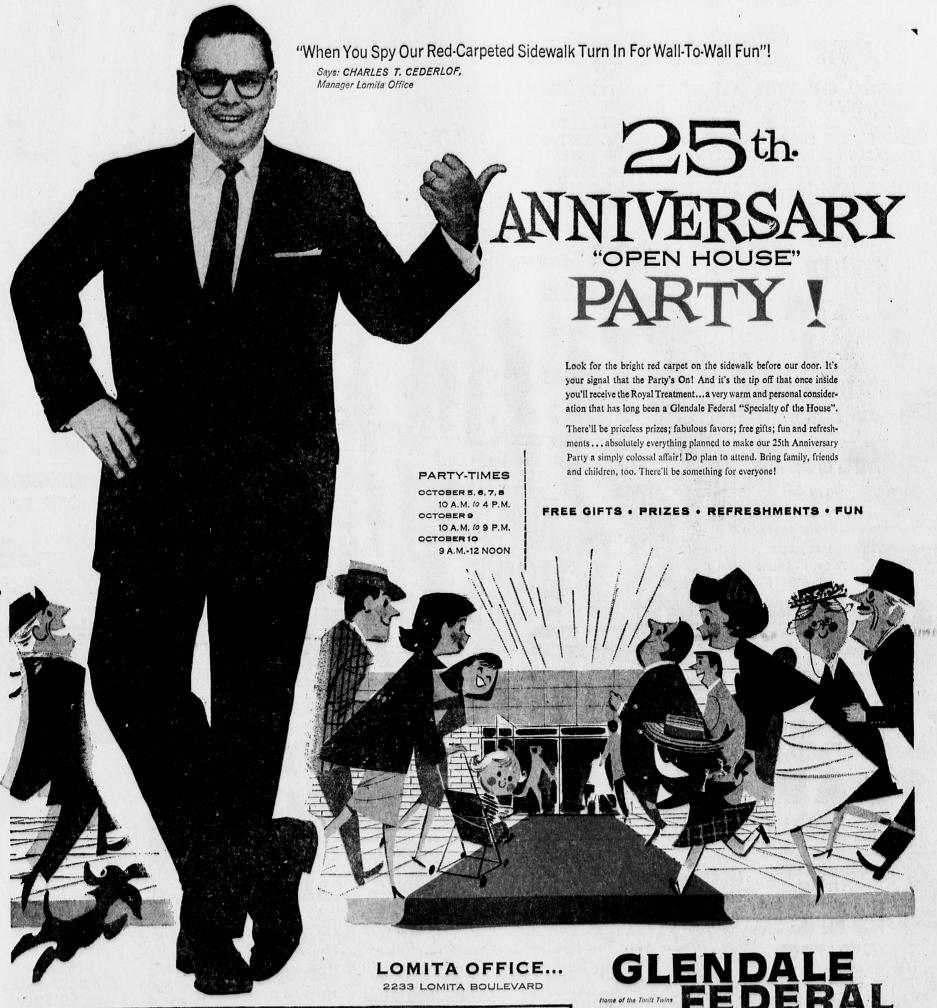

## WIN ONE OF THESE 10 VALUABLE PRIZES

to be awarded in each Glendale Federal office

FISHER STEREOPHONIC RADIO-PHONOGRAPH Graceful low custom cabinet in smart modern styling, houses a complete stereophonic radio-phonograph sound system. Designed to create a thrilling new experience in listening enjoyment. A ZENITH PORTABLE TELEVISION SET Full-size viewing, yet lightweight and easy to carry. Enjoy sharp, clear picture reception wher-ever you go, either outdoors or from room to room. Handsome styling complements any room.