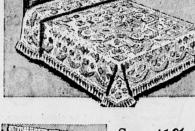

#### SAVE 33% on Virginia Reel Chenille Heirloom Spreads

Regular 14.98, only

Authentic reproductions of antique handwoven spreads in heavy 6-ply cotton yarns. Reversible and fully washable. With deep matching fringe. Wonderful for gifts!