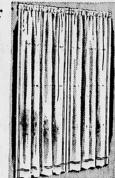

Rich Decorator Bamboo Cafes Were 1.98-4.98

Wool and metallic trimmed matchstick and wood slat bamboo cafe panels in rich natural tone. Handy lengths from 26 to 45". Hurry!

Save 41%-52% on Handsome Tailored Panels