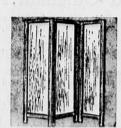

SAVE 36% on Folding 3-Panel Screen Regular 12,98 8.99 So many uses for this handy, lightweight accessory, 51"x64". Beige or turguoise

or turquoise.

SAVE 36% on Plastic Window Shades Regular 1.59

Washable all plastic shades roll quietly. Egg-shell, white. 37½ x 6'. Cut to size FREE.