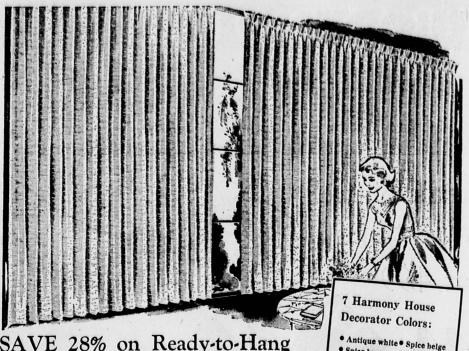

SAVE 28% on Ready-to-Hang Pleated Satin-Back Draperies

Regular 8.98 pair
Exclusive nubbed boucle in a rich rayon acetate so full-bodied it needs no lining... in choice of 7 Harmony House colors guaranteed fadeproof for two full years... ready pleated for windows from 3 to 11 feet wide.

| reet wide.       |       |
|------------------|-------|
| 14.95—72" to pr  | 11.99 |
| 18.98—96" to pr  |       |
| 24.98—120" to pr |       |
|                  |       |
| 29.98—144" to pr | 23.99 |

Spice brown
 Shell pink
 Federal gold
 Green

· Aquamarine

Extra Long Length

9.98 . . . 48x95"....8.99

19.98 . . . 95x95". 16.99

Regular 1.98 to 2.29 in a wide range of styles, fabrics, patterns and colors. Dacrons, on-dule, marquisettes, for-tisens shows 40×81.