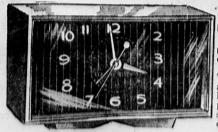

General Electric New Self-Starting 'Decor' Alarm

Tremendous value in a precision-timer alarm clock that operates automatically . . . starts itself as soon as it is plugged in. Beautiful ultra-modern design in white being operated. sign in white, beige or peach . . . with easy-to-read luminous dial.