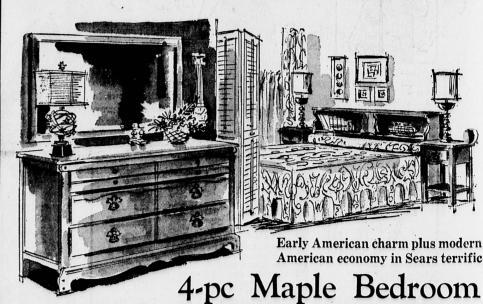

SAVE 32% on 12.95 Maple Lamp Tables. 9.00

Regular 119.80, Opening Special

Here is the finest set we've ever been able to sell for under a hundred dollars...and even we are amazed at its quality! Amrica's favorite Colonial styling ... your pride and joy in any size bedroom. Construction throughout is sturdy hardwood beautifully finished in rich Salem maple. with the elegance of gleaming brass hardware. You get: dresser with framed mirror...full or twin bookcase headboard...2 night stands.