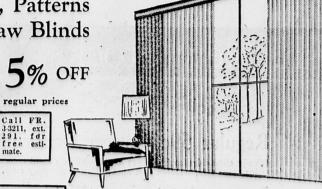

### Over 30 Colors, Patterns On Vertical Draw Blinds

Custom styled at

The newest of new looks for The newest of new looks for your windows. traverse-like vertical draw blinds, dramatic even without draperies... and with the wonderful advantage that they'll never fade! Masterpiece of styling that gives complete control of light and air!

5% OFF

Custom-Made Venetian Blinds

15% OFF

regular prices

Over 30 colors to pick from in these impressive quality-built venetians custom made to fit your exact needs! Give you full priv-acy plus control of light and air.