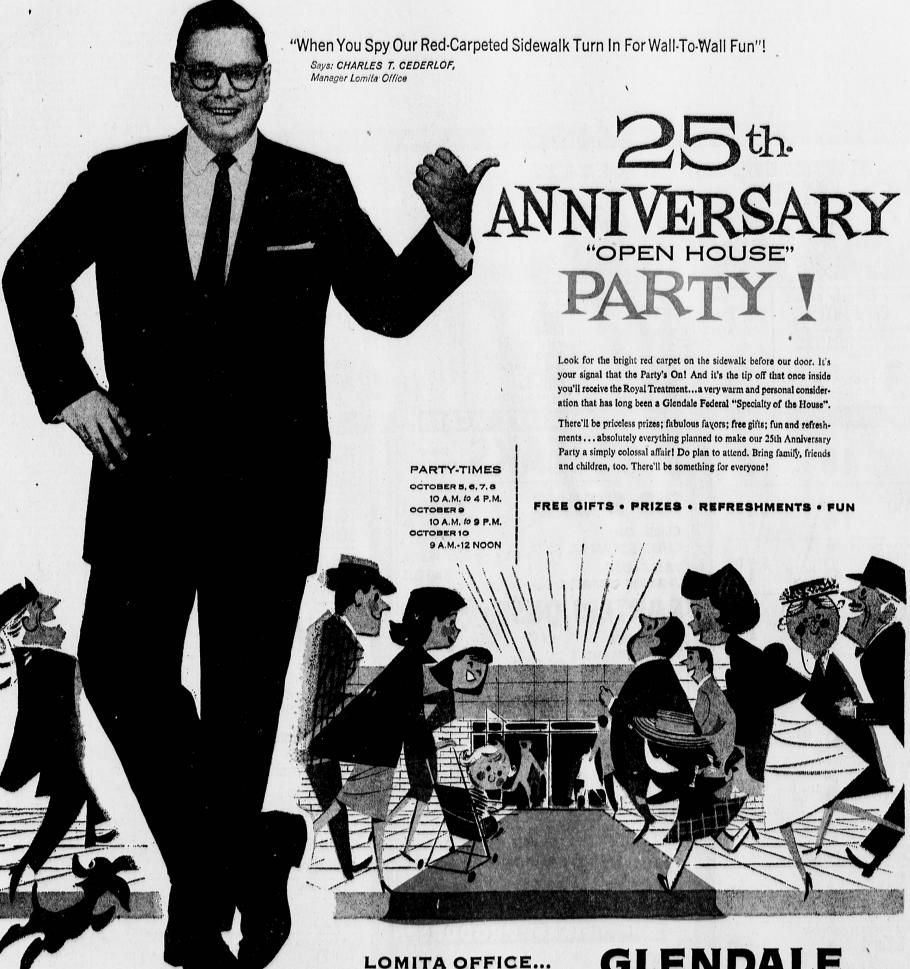

## WIN ONE OF THESE 10 VALUABLE PRIZES

to be awarded in each Glendale Federal office

FISHER STEREOPHONIC RADIO-PHONOGRAPH

Graceful low custom cabinet in smart modern styling, houses a complete stereophonic radio-phonograph sound system. Designed to create a thrilling new experience in listening enjoyment.