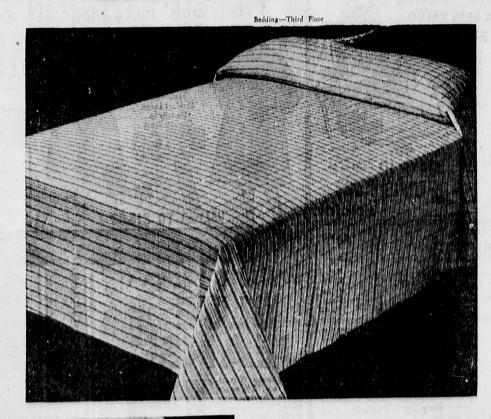

# ONLY AT MAY CO. BATES "PICNIC' WOVEN BEDSPREAD

#### 10.98 reg.

An all-over chain stitched corded spread, fashioned in delicate colors with absorbing rich surface interest. Full size spread has rounded corners, is shrink-resistant. Predominant colors: Red, Green and Brown in full bed or twin bed sizes.