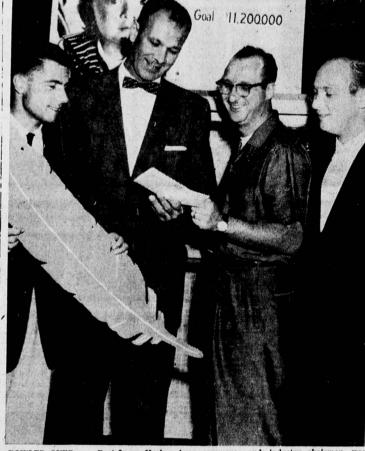

BOWLED OVER . . . Bert Lynn, Harbor Area commerce and industry chairman, was "bowled over" as he accepted a check from Alex Schrieber representing Bowl-O-Drome donation to the Community Chest. Looking on at right is Howard Schreiber while Arnold W. Hogarth holds the Red Feather campaign symbol.

#### **Bowl-O-Drome** Gas Co. Sets Up Centers To Assist Home Purchasers **Makes First**

**Pro-Rata Gift** First "pro rata" share in the

First "pro rata" share in the Community Chest's current Commerce and Industry drive in the Harbor Area has been given by the same Torrance donors who set the pace last year.

Every firm solicited by Chest volunteers is invited to donate a "pro rata" share, assessed for each firm according to business trends, profits, previous giving and employment, and taking into account trade association information, interviews with leading executives, views with leading executives,

association information, interviews with leading executives, etc.

Harbor Area pace setters are the Schreiber family, operators of The Bowl-O-Drome, well-known Torrance bowling alley, Within a few hours of the Commerce and Industry kick-off in Torrance, Bert Lynn, Harbor Area chairman, had brought in the Schreiber check, first pro-rata share to be received in the campaign, to Harbor Area headquarters. This is the second successive year that The Bowl-O-Drome has led the field with its pro-rata share.