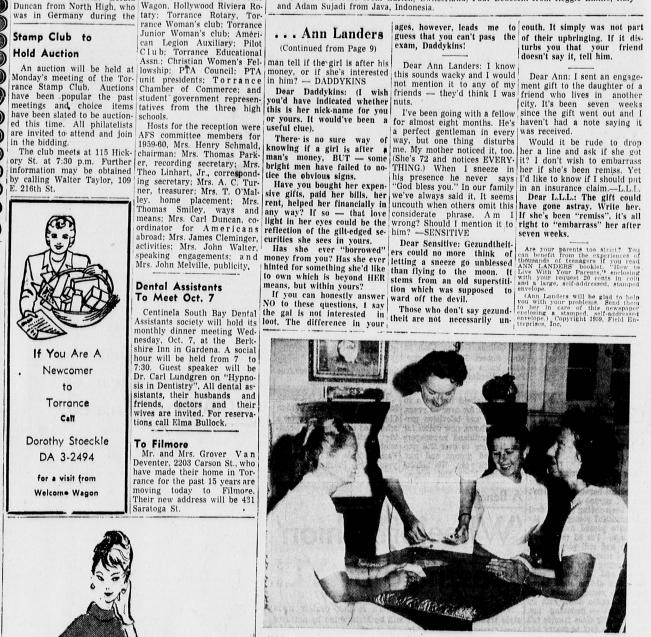

GUESTS OF HONOR... American Field Service, Torrance Chapter gave a reception last Thursday evening at the YWCA honoring the foreign students here to attend high school and the summer exchange students who were in Europe. Three guests of honor pictured here with Mrs. Henry Schmald, right, chairman of the local chapter are from left, Walter Stocker from Zurich, Switzerland; Paul Bedeschi from Reggio Emilio, Italy