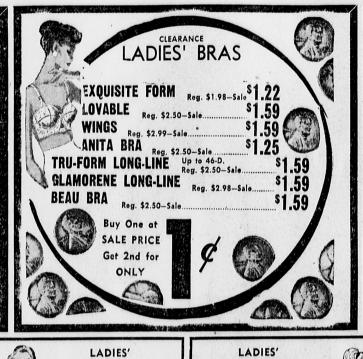

NAME BRAND

All-in-one buy! Knit rayon, cotton, elastic—stitched bra cups. Pink.

OUR SALE

SARONG

TRU-HEALTH

\$2.39 Value Back lace bracer—banishes that tired feeling! Cotton with lined shoulder bands. Pull lined shoulder bands. strap front, fastens, a strap front, tastens, adjustable lacing for support, improved posture. Lightly boned back. White. Chests 28, 30, 32, 34, 36, 38, 40, 42.