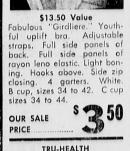

s 25 OUR SALE

1

Va

NEAT FORM \$5.99 Value

Criss-cross front-slimming cotton-rayon elastic. Leno elastic sides. Boned. White. 4 garters. Waist 26, 27, 28, 29, 30, 32, 34, 36, 38.

New panty girdle by "True Form" — Nylan, rayon power net elastic firms front, back. Special back panels stretches vertically for contour control. White. Wrist sizes \$ (24-26). M (27-28), L (29-30), XL (31-32).