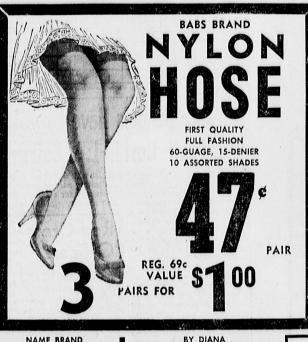

GOOD BUYING-MOVE UP TO

All Merchandise is First Quality Offered at Savings From 50 to 60%

LADIES' 100% NYLON

FULL and HALF

• Full Cut • Lacy Trim

Pastel Shades

• Sizes 32-40

2 Bar Tricos Heavy Quality Assorted Colors