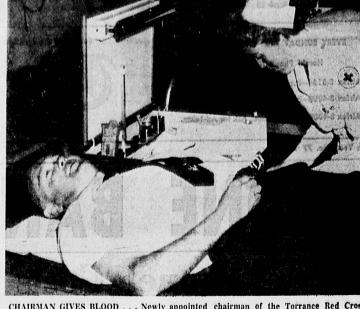

CITIZENS NATIONAL BANK

SOUTH BAY BRANCH, 1701 SO. ELENA AVE., REDONDO BEACH

Member Federal Deposit Insurance Corp.

John P. Burch, Ass't. Vice Pres. and Manager

For Classified Results Call FA. 8-4000

CHAIRMAN GIVES BLOOD . . . Newly appointed chairman of the Torrance Red Cross board of directors, Henry Halverson, was among the 208 local residents who checked in at the Red Cross bloodmobile at the American Legion Hall last Thursday, Shown with him is Mrs. Charles Lehart, RN, one of the team of volunteers who conduct the Bloodmobile throughout the county.