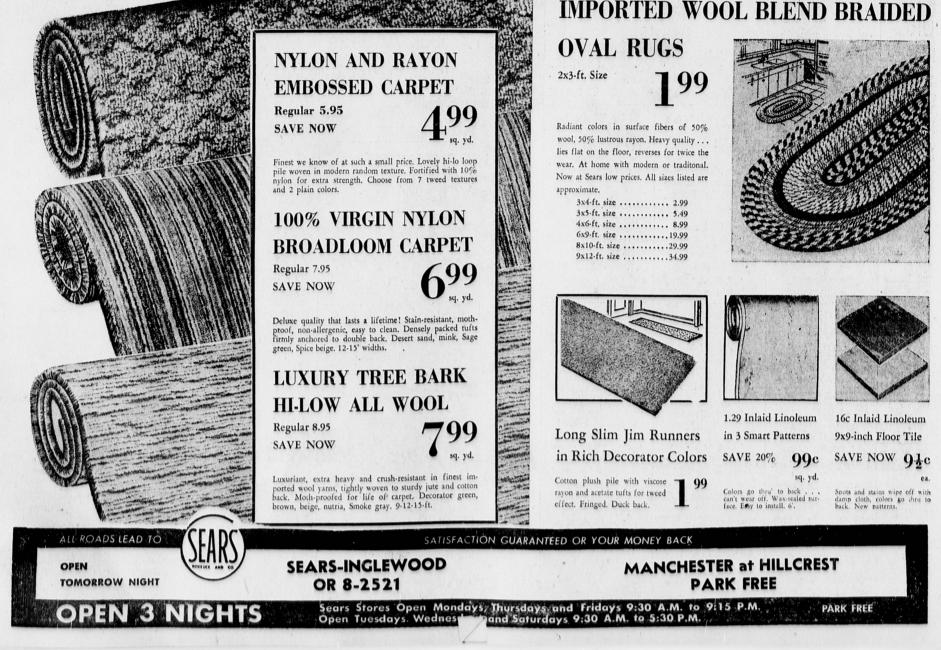

TORRANCE HERALD SEPTEMBER 13, 1959 Sixteen

up to 36 months to pay for purchases of installed wall-to-wall carpeting totaling \$275

or more . . . on Sears Modernizing Credit Plan.

MONEY DO

1

| 3x4-ft. size . | •                                                             | •                                                               | •                                                             | •                                                             | •                                                             | •                                                             | •                                                             | •                                                             | •                                                             | •                                                             | •                                                             | 2.9                                                           | 9                                                                            |                                                                                                                            |
|----------------|---------------------------------------------------------------|-----------------------------------------------------------------|---------------------------------------------------------------|---------------------------------------------------------------|---------------------------------------------------------------|---------------------------------------------------------------|---------------------------------------------------------------|---------------------------------------------------------------|---------------------------------------------------------------|---------------------------------------------------------------|---------------------------------------------------------------|---------------------------------------------------------------|------------------------------------------------------------------------------|----------------------------------------------------------------------------------------------------------------------------|
|                |                                                               |                                                                 |                                                               |                                                               |                                                               |                                                               |                                                               |                                                               |                                                               |                                                               |                                                               |                                                               |                                                                              |                                                                                                                            |
| 4x6-ft, size . |                                                               |                                                                 |                                                               |                                                               | •                                                             |                                                               |                                                               |                                                               |                                                               |                                                               |                                                               | 8.9                                                           | 9                                                                            |                                                                                                                            |
|                |                                                               |                                                                 |                                                               |                                                               |                                                               |                                                               |                                                               |                                                               |                                                               |                                                               |                                                               |                                                               |                                                                              |                                                                                                                            |
| 8x10-ft. size  |                                                               |                                                                 |                                                               |                                                               |                                                               |                                                               |                                                               |                                                               |                                                               |                                                               |                                                               | 29.9                                                          | 9                                                                            |                                                                                                                            |
| 9x12-ft. size  |                                                               |                                                                 |                                                               |                                                               |                                                               |                                                               |                                                               |                                                               |                                                               |                                                               |                                                               | 34.9                                                          | 9                                                                            |                                                                                                                            |
|                |                                                               |                                                                 |                                                               |                                                               |                                                               |                                                               |                                                               |                                                               |                                                               |                                                               |                                                               |                                                               |                                                                              |                                                                                                                            |
|                | 3x5-ft. size<br>4x6-ft. size<br>6x9-ft. size<br>8x10-ft. size | 3x5-ft. size<br>4x6-ft. size<br>6x9-ft. size<br>8x10-ft. size . | 3x5-ft. size<br>4x6-ft. size<br>6x9-ft. size<br>8x10-ft. size | 3x5-ft. size 5.4   4x6-ft. size 8.9   6x9-ft. size 19.9   8x10-ft. size 29.9 | 3x4-ft, size 2.99   3x5-ft, size 5.49   4x6-ft, size 8.99   6x9-ft, size 19.99   8x10-ft, size 29.99   9x12-ft, size 34.99 |