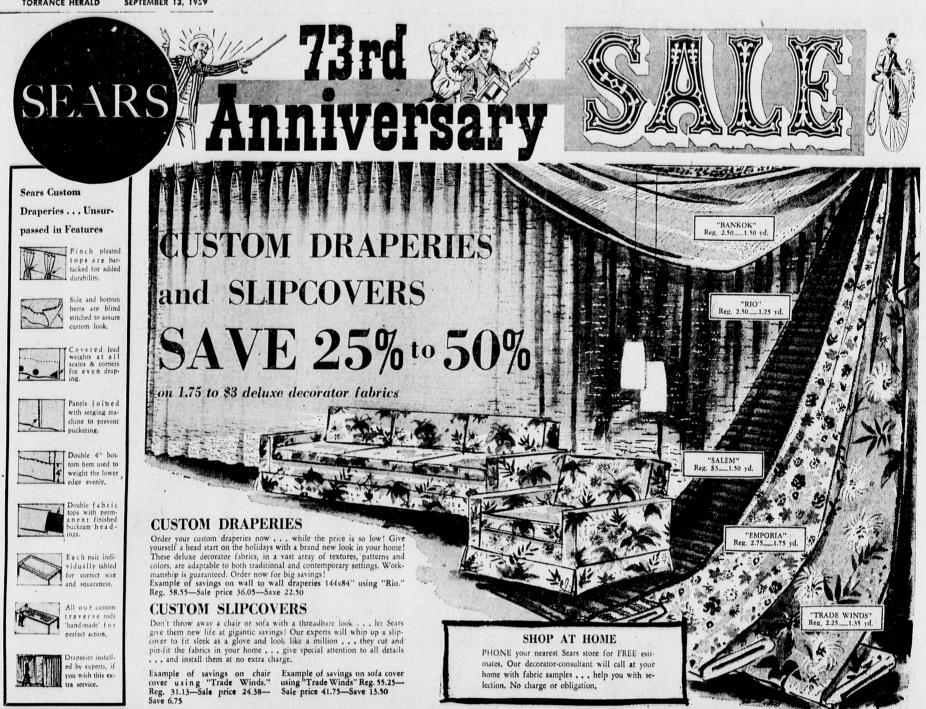

TORRANCE HERALD SEPTEMBER 13, 1959 Sixteen

up to 36 months to pay for purchases of installed wall-to-wall carpeting totaling \$275

or more . . . on Sears Modernizing Credit Plan.

MONEY DO

1

| 3x4-ft. size . | •                                                             | •                                                               | •                                                             | •                                                             | •                                                             | •                                                             | •                                                             | •                                                             | •                                                             | •                                                             | •                                                             | 2.9                                                           | 9                                                                            |                                                                                                                            |
|----------------|---------------------------------------------------------------|-----------------------------------------------------------------|---------------------------------------------------------------|---------------------------------------------------------------|---------------------------------------------------------------|---------------------------------------------------------------|---------------------------------------------------------------|---------------------------------------------------------------|---------------------------------------------------------------|---------------------------------------------------------------|---------------------------------------------------------------|---------------------------------------------------------------|------------------------------------------------------------------------------|----------------------------------------------------------------------------------------------------------------------------|
|                |                                                               |                                                                 |                                                               |                                                               |                                                               |                                                               |                                                               |                                                               |                                                               |                                                               |                                                               |                                                               |                                                                              |                                                                                                                            |
| 4x6-ft, size . |                                                               |                                                                 |                                                               |                                                               | •                                                             |                                                               |                                                               |                                                               |                                                               |                                                               |                                                               | 8.9                                                           | 9                                                                            |                                                                                                                            |
|                |                                                               |                                                                 |                                                               |                                                               |                                                               |                                                               |                                                               |                                                               |                                                               |                                                               |                                                               |                                                               |                                                                              |                                                                                                                            |
| 8x10-ft. size  |                                                               |                                                                 |                                                               |                                                               |                                                               |                                                               |                                                               |                                                               |                                                               |                                                               |                                                               | 29.9                                                          | 9                                                                            |                                                                                                                            |
| 9x12-ft. size  |                                                               |                                                                 |                                                               |                                                               |                                                               |                                                               |                                                               |                                                               |                                                               |                                                               |                                                               | 34.9                                                          | 9                                                                            |                                                                                                                            |
|                |                                                               |                                                                 |                                                               |                                                               |                                                               |                                                               |                                                               |                                                               |                                                               |                                                               |                                                               |                                                               |                                                                              |                                                                                                                            |
|                | 3x5-ft. size<br>4x6-ft. size<br>6x9-ft. size<br>8x10-ft. size | 3x5-ft. size<br>4x6-ft. size<br>6x9-ft. size<br>8x10-ft. size . | 3x5-ft. size<br>4x6-ft. size<br>6x9-ft. size<br>8x10-ft. size | 3x5-ft. size 5.4   4x6-ft. size 8.9   6x9-ft. size 19.9   8x10-ft. size 29.9 | 3x4-ft, size 2.99   3x5-ft, size 5.49   4x6-ft, size 8.99   6x9-ft, size 19.99   8x10-ft, size 29.99   9x12-ft, size 34.99 |