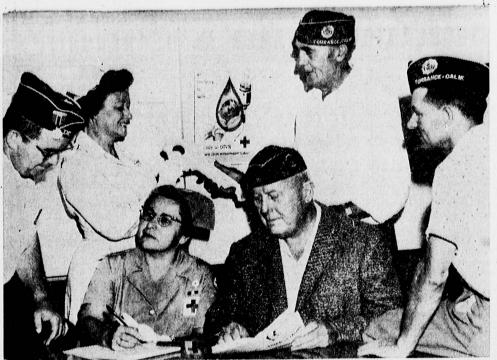

PLAN FOR BLOODMOBILE . . . Mrs. Robert Orsini (standing left) local Red Cross blood chalman, receives key to the American Legion Hall at 1109 Border Ave, from Commander Ed Loehnis while Earle Sumpter (left), service

officer; Mrs. William H. Cochran, Red Cross Liaison chairman; C. J. "Paddy" Ryan, chaplain; and John Ellis, Jr., adjutant, discuss plans for the bloodmobile to be held at