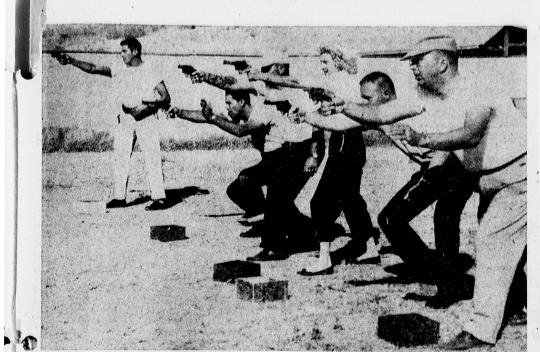

Solution Dyed VISCOSE

48 Square Yards Completely Installed!

\$2.15 a Week

249<sup>95</sup>

colors in tweeds to a. If budget is a pa is your answer!

• 10-os. Padding

ON FIRING LINE . . . Members of the Torrane Police Force are shown here in classes at the Police Gun Range which will wind up this week. Taking dead aim at the man-like targets are Tom Pattishall, Doug Nice, police woman Regina Ryan,

## **Realtor Opens New Office**

Kealtor Opens New OfficeRibbon - cutting ceremoniesyesterday marked the grandpresterday marked the grandpresterda

Al Jackson, Bob Hammond and Frank Solis. Every member of the force has taken part in the classes, designed to im-prove eficiency in handling firearms. (Herald photo)