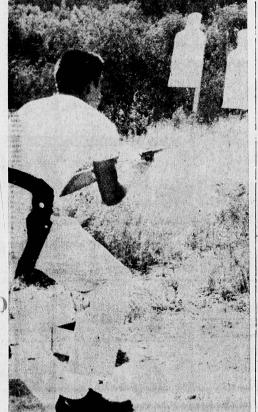

ON TARGET ... Torrance Police Officer Frank Solis demonstrates firing from the hip in classes held for local officers at the Police Gun Range. The classes are designed to give each officer added instruction and refresher courses in the handling of firearms. (Herald Photo)