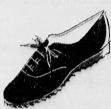

Come in black/white, brown/white or solid white. Sizes 8½-3.

VISIT OUR PAROCHIAL DEPARTMENT FOR MONEY-SAVING VALUES IN PAROCHIAL UNIFORMS

LEATHER **OXFORDS** 

A favorite with the girls. Come in brown, black, red. Sizes 8½-3.

SUEDE **OXFORDS** 

Plain and fancy panties in a wide variety of assorted styles . . . at Bargain Prices.

CHILD'S RAYON PANTY. Sizes 2-12. 256 Colors pink-white.

CHILD'S RHUMBA PANTY. Sizes 2-4-6-8. Assorted colors.