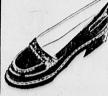

**BOBBY SOCKS** 

Turned down tops. In all wanted pastels and white. Sizes 9-11.

GIRLS' KNEE-HIGHS

Stretch socks. White, pink, blue, maize, light green, navy, red, cha-cha, beige. 6-7½, 8-9½-10.

SADDLE **OXFORDS** 

Come in black/white, brown/white or solid white. Sizes 8½-3.

VISIT OUR PAROCHIAL DEPARTMENT FOR MONEY-SAVING VALUES IN PAROCHIAL UNIFORMS

LEATHER **OXFORDS** 

A favorite with the girls. Come in brown, black, red. Sizes 8½-3.