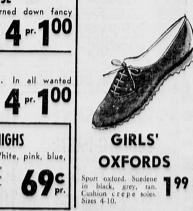

**BOBBY SOCKS** 

Turned down tops. In all wanted pastels and white. Sizes 9-11.

GIRLS' KNEE-HIGHS

Stretch socks. White, pink, blue, maize, light green, navy, red, cha-cha, beige. 6-7½, 8-9½-10.

SADDLE **OXFORDS** 