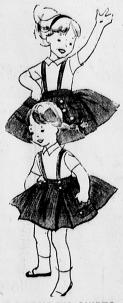

Cut-and-sewn seam down back Helanca stretch nylon leotards, with elastic tops. Black, red, or royal. Sizes for all ages: 3-6, 7-10 and 12-14.

CORDUROY SKIRTS

Washable fine wale corduroy skirts with band top, elastic backs, suspenders, button trims. Red, turquoise. Sizes 3-6x and