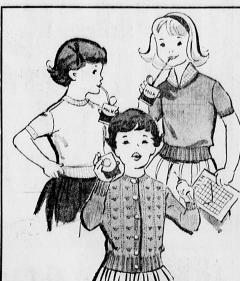

GIRLS' SLIP-ON AND **COAT SWEATERS** 

Short-sleeved slip-ons - choose orlon with contrast color shawl collar; or Ban-Lon with crew neck. Long-sleeve coat sweater—in fancy knit Turbo orlon. All in navy, red, turquoise, pastel blue, pink, maize. Sizes 3 to 6x and 7-14.