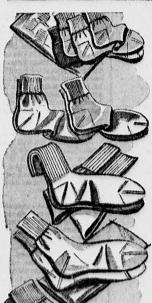

49c

CHILDREN'S ANKLETS Smooth fitting;

ENGLISH RIB SOCKS

Crew socks for children and misses.
Buy these for extra sturdy wear. 9-11.

3 pr. 100

CHILDREN'S HOSE

Solid colors - turned down fand tops. Pastels, darks, white. Sizes 6½-8½. 4 pr. 100

**BOBBY SOCKS** 

Turned down tops. In all wanted pastels and white. Sizes 9-11.

GIRLS' KNEE-HIGHS

Stretch socks. White, pink, blue, maize, light green, navy, red, cha-cha, beige. 6-7½, 8-9½-10.

SADDLE **OXFORDS** 