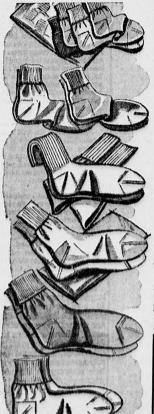

49c

CHILDREN'S ANKLETS Smooth fitting;

ENGLISH RIB SOCKS

Crew socks for children and misses.
Buy these for extra sturdy wear. 9-11.

3 pr. 100

CHILDREN'S HOSE

Solid colors - turned down fand tops. Pastels, darks, white. Sizes 6½-8½. 4 pr. 100

**BOBBY SOCKS** 

Turned down tops. In all wanted pastels and white. Sizes 9-11.

GIRLS' KNEE-HIGHS

Stretch socks. White, pink, blue, maize, light green, navy, red, cha-cha, beige. 6-7½, 8-9½-10.

SADDLE **OXFORDS** 