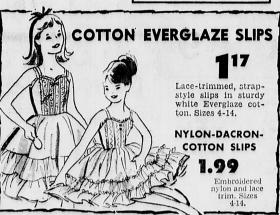

on colors for fall.

OTHER STYLE DRESSES

Big selection of new fall styles, colors. 3-6x and 7-14.



JACKET

Top-favorite for school—smart casual jacket in soft cotton with crest decoration. Fully lined, with 3 pockets. White. Sizes 10.18



Cut-and-sewn seam down back Helanca stretch nylon leotards, with elastic tops. Black, red, or royal. Sizes for all ages: 3-6, 7-10 and 12-14.



CORDUROY SKIRTS

Washable fine wale corduroy skirts with band top, elastic backs, suspenders, button trims. Red, turquoise. Sizes 3-6x and



GIRLS' SLIP-ON AND **COAT SWEATERS** 

Short-sleeved slip-ons - choose orlon with contrast color shawl collar; or Ban-Lon with crew neck. Long-sleeve coat sweater—in fancy knit Turbo orlon. All in navy, red, turquoise, pastel blue, pink, maize. Sizes 3 to 6x and 7-14.





32" AND 33" SQUARES **FABULOUS SELECTION** 

Hand rolled imports, triple sheer chiffons, water repellent embossed squares! Floral, paisley, novelty prints! 11 luscious solid colors!

17" IMPORTED SILK SQUARES

You'll want several of these gay squares to keep your hair in place. Large enough to tie easily. Assorted solid colors. Reg. 19c ea.



CHILDREN'S HOSE

Solid colors in red, navy, cordovan, camel, charcoal. Sizes 5-8; 6-9½.

49c

CHILDREN'S ANKLETS Smooth fitting;

ENGLISH RIB SOCKS

Crew socks for children and misses.
Buy these for extra sturdy wear. 9-11.

3 pr. 100

CHILDREN'S HOSE

Solid colors - turned down fand tops. Pastels, darks, white. Sizes 6½-8½. 4 pr. 100

**BOBBY SOCKS** 

Turned down tops. In all wanted pastels and white. Sizes 9-11.

GIRLS' KNEE-HIGHS

Stretch soc