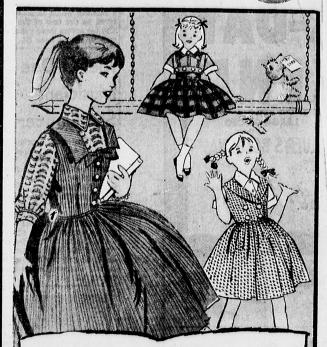

Back-to-School Fall parade

**FASHION DRESSES** 

Newberrys low price

No one will believe they cost so little! Our new Fall selections are breath-taking — so many adorable one and two-piece styles. Cottons, blends, acetates . . . in newest fashion colors for fall.

OTHER STYLE DRESSES

Big selection of new fall styles, colors. 3-6x and 7-14.

JACKET

Top-favorite for school—smart casual jacket in soft cotton with crest decoration. Fully lined, with 3 pockets. White. Sizes 10.18