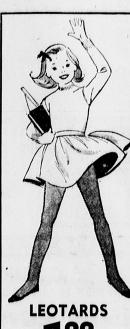

Cut-and-sewn seam down back Helanca stretch nylon leotards, with elastic tops. Black, red, or royal. Sizes for all ages: 3-6, 7-10 and 12-14.

CORDUROY SKIRTS

Washable fine wale corduroy skirts with band top, elastic backs, suspenders, button trims. Red, turquoise. Sizes 3-6x and