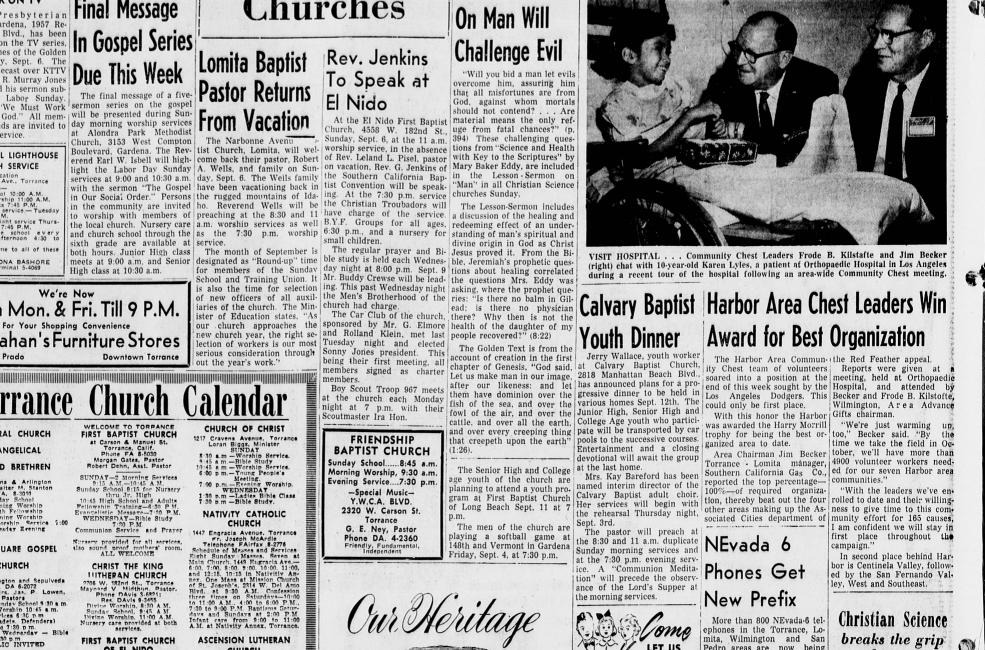

# Lesson-Sermon On Man Will

More than 800 NEvada-6 telephones in the Torrance, Lomita, Wilmington and San Pedro areas are now being changed to SPruce-5, according to Dick Pyle, Pacific Telephone manager.