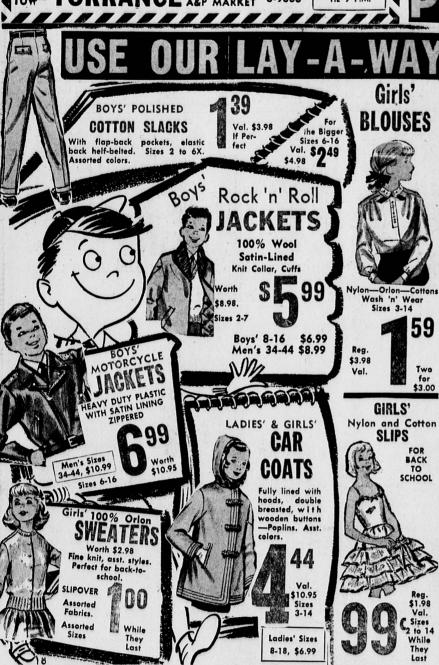

NEXT TO 8-9688

OPEN DAILY FRIDAY

NOBODY

59 \$3.00 Sizes 2 to 14 While UNDERSELLS DALE'S LADIES' \$2.98 Polished cottons, new Fall shades. Stripes and 19

Girls' School Time **DRESSES** GIRLS' **New Dan River** COATS Plaids Deep Hems 100% WOOL Sanforized Lined and • Full Cut for Interlined Asst. Styles and Fabrics Perfect Fit Sizes \$2.98 2 to 6X OUR LOW \$ **99**9 LOW PRICE introductions LONG AND SHORT SLEEVES AND NOVELTY PRINTS FLANNELS - VALUES TO \$2.98 Sizes 3 to 16 FOR ROUGH TOUGH WEAR Large Selection 39 EACH 10-OZ. SANFORIZED Sizes Large Turn-Up Cuffs Vulcanized Knees Worth \$2.98 Pairs JOYS' BROADCLOTH ALSO KNITS Sizes 4-16. Worth \$1.00 2 for \$1.00 DOLLAR HOLDS YOUR PERFECT FOR BACK TO SCHOOL Tailored Like Dad's • Cuff Bottoms Assorted Fabrics Novelty Weaves Matched and Mix-99 Matched Sets MANY TO CHOOSE