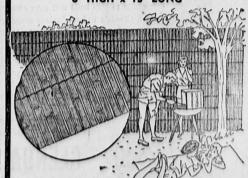

### BAMBOO FENCING 6' HIGH x 15' LONG

All outside reel of the finest bamboo, ruggedly built and as durable as any bamboo fencing costing 3 times as much.

EACH

1

SPECIAL