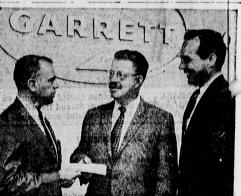

GET IN STRIDE,

JOINS MS BATTLE . . . Garret Corp. employees' "GC Club Chairman Harry L. Hennighausen (center) present semi-annual check for \$1471.98 for the Multiple Scleros Hope Chest to Frank P. Melograno (left) and Hugh Wright, members of the board of trustees for the Souther California MS Society. The check represents contribute of 6800 Garret employes, including AlResearch.