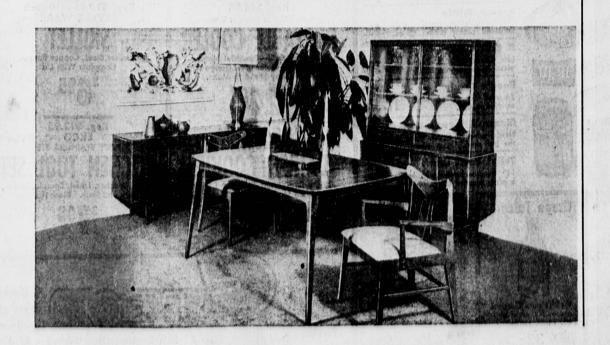

42" chest ... ..109.50 value 79.50 .... 59.50 value 39.50 Night table

> 8 piece "futura" modern walnut dining room

379.00 value 288.00

Here is the high style of contemporary American . . . at lower than budget prices.

- 60" buffet
- 5 side chairs
- · arm chair
- 40x60" dining room table
- 12" expansion leaf
- additional leaves available
- also available
- 209.00 50" china Bkfront 159.00
- 109.00 oval extension table 79.00