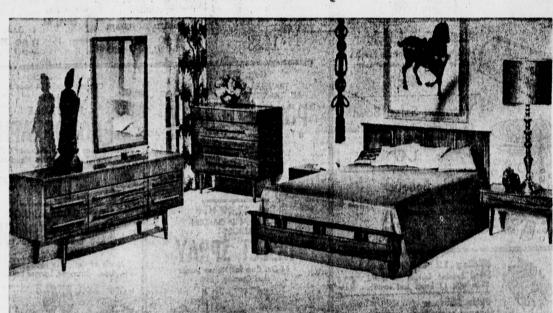

# 3 piece "wilshire" modern walnut bedroom suite

239.00 value 169.00

- 63" triple dresser
- twin or full panel bed

THE PART WATER

- large framed mirror
- sensational savings

Modern Danish styling—enhanced by elegant hand-rubbed finish. Grace in every slim line, long bar drawer pulls on this extra large dresser.

42" chest ... ..109.50 value 79.50 .... 59.50 value 39.50 Night table

> 8 piece "futura" modern walnut dining room

379.00 value 288.00

Here is the high style of contemporary American . . . at lower than budget prices.