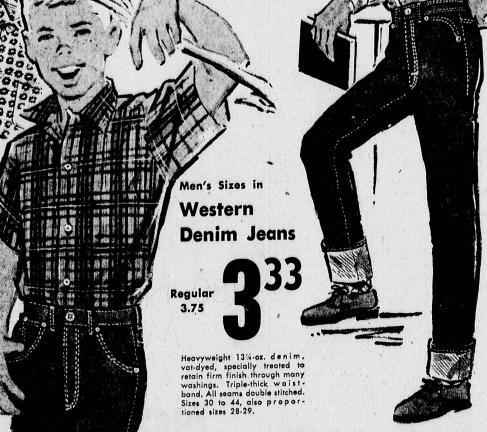

## **Double Knee Jeans**

Strong, Rugged 10-oz. weight

Sanforized, vat-dyed denim jeans, Western cut with 5 pockets and zipper fly. Rugged for school and play with vulcanized double knees that won't rip or tear, strong seams, bar-tacked and riveted. Navy blue, sizes 4 to 12.

48 or 4 for 5.88

Boys' Melton Cloth Casual Jackets

Sears low 6.99

Latest casual style with snap front. Chromspun lin-ing. Knit cuffs, collar. Sizes 8 to 18.

SCHOOL BELL-RINGER Boys' Flannel Sport Shirts 1.33 Cotton flannel long sleeve shirts in wash-fast plaids. Semi-spread collar, permanent stays. 6-16. 3 for 1.19 Cotton Socks 3 prs. 99° Boys' mercerized Durene cotton socks with nylon reinforced heel and sole Washfast colors. 7 to 11.