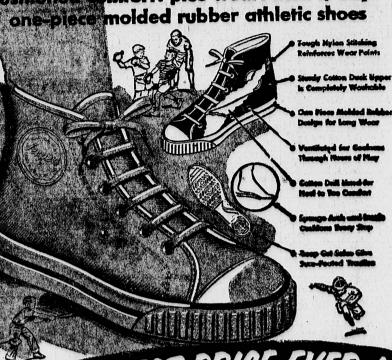

We're Holding the Line on Prices! Our Shield of Value continues to keep prices down! Proof you shop at Sears and save! K K K K cushioned comfort! plus wear! men's, boys'

FOUK Hurry

rugged wear and foot comfort make Jeepers the nation's favorite

Now! Top-selling American-mad Jeepers® at a \$2.44 sell-out price! Compare their rugged wear, foot comfort and tradition with others at any price! Take your choice of black or white ins-complete range of meets, boys\*

black, white men's sizes 6½ to 12—boys' sizes 6 to 8 Iu; Women's Lace-to-Toe Tennis Shoes. Reg. 1.89, 41/2 to 9, 1.77

ALL ROADS LEAD TO

(Washables Not at Sears-Westwood)

TOMORROW NIGHT

SEARS-INGLEWOOD OR 8-2521