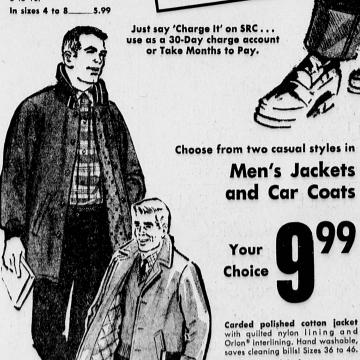

Melton casual jackets . . . ever-popular campus style in soft brush-ed all wool. Concealed snap front, square-knit collar and cuffs, fancy rayon lining. Blue, light gray or dark gray, S-M-L-XL sizes.

MANCHESTER at HILLCREST PARK FREE