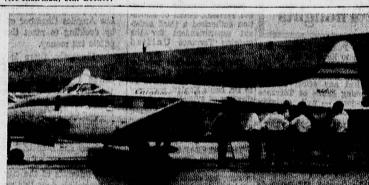

Torrance, chairman; Frode B. Kilstofte, area advance gift chairman; Edmond Russ, Gardena city chairman, and Harold Frentz, Torrance city chairman. (Brown Studio photo)

NEW CRAFT . . . This 11-passenger Dove Transport was inspected in San Diego before it went into regularly scheduled airline service this week for Ryan Aircraft. Service will include two daily round trips between Torrance and San Diego.