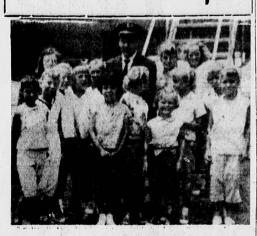

Girl Scouts Go On Tour

Girl Scout troop 2000 was recently escorted by United Airlines pilot Kenneth Breit denfeld on a tour of the International Airport. The girls reagree and saw the cockpit, the seating arrangement and saw the general routine of the plane. They also toured the baggage conveyor, link trainer, control tower and different offices around the airport.

The girls received Junior Stewardess Wings, postal cards and balloons courtesy of United Airlines. Girls participating in the outing were: Kathy Cho-

Girl Scout troop 2000 was quette, Dianna Brannon, Deb

THERMOMETER

FOR BABY AND ADULT USE

U.S. GOVERNMENT SPECIFICATIONS

DECORATED

**BEER STEINS** 

OPEN 7 DAYS A WEEK From 9 a.m. to 10 p.i

AT AIRPORT... Pictured here with United Airlines pilot Kenneth Breidenfeld are members of Girl Scout troop 2000 who recently visited the airport facility. The girls enjoyed a day at the airport and saw the interior of a DC-7 as well as control tower and other operations at the