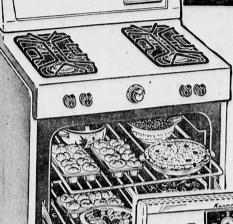

Hurry . . . quantity limited

- Burners, oven and broiler light automatically without matches
   Giant size 25-inch oven, big enough to cook an entire meal
   Porcelainized oven has removable racks for easy cleaning
   Modern design with glossy smooth porcelain enamel finish
   Divided top for greater convenience . . . AGA approved