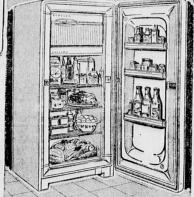

Budget-Priced 9 Cubic Ft.\* Coldspot Refrigerator

- 62-lb. freezer chest, compact
   3 inside shelves, door shelves

- Easy dial cold, defrost control

LOWEST PRICE EVER for this Completely Matchless Lighting