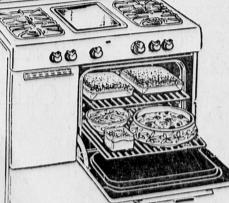

Hurry . . . quantity limited

- Burners, oven and broiler light automatically without matches
   Giant size 25-inch oven, big enough to cook an entire meal
   Porcelainized oven has removable racks for easy cleaning
   Modern design with glossy smooth porcelain enamel finish
   Divided top for greater convenience . . . AGA approved