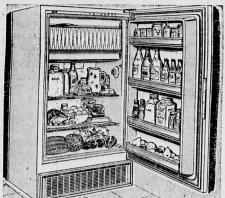

## Refrigerator

- 18-lb. chiller tray under freezer chest 4 door shelves with space for even ½-gallon milk containers
- Defrost dial with 9 cold settings
- Built-in look . . . door opens within unit's own width. Magnetic closer Model N-12-A