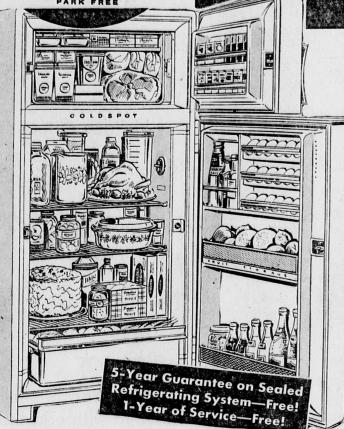

## \$10 DOWN Sears Easy Terms

- Giant 13 cu, ft.\* size with big 82-lb. freezer section
- Full door storage for both frozen food and refrigerator
- Porcelain enameled crisper holds a bushel of produce
- Interior shelves lift out for easy cleaning
- Three convenient egg shelves in door
   . . . 2 aluminum ice trays
- 9 settings on temperature control dial