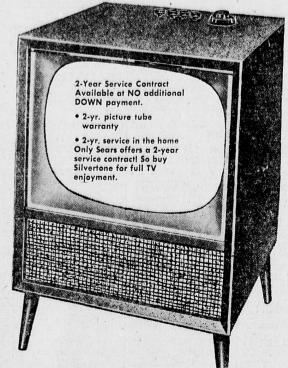

Model 221712

**Lowest Price Ever** 21-inch\* Modern **Consolette Television** 

Overall diagonal; 261 sq. in, viewing area

- Quality-built for good local and suburban reception
- Top located controls for easy tuning
- Rich looking brown spatter finish cabinet
- Clear fidelity sound system; other deluxe features