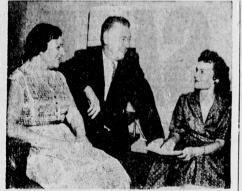

## Eighteen

JULY 30, 1959 TORRANCE HERALD

PLANNING "MS MARCH", ... Talking over last-minute de-tails for the multiple schlerosis fund-raising drive to be held here Tuesday evening are, left to right, Mrs. Edna Heimbach, MS patient and staff worker; Councilman John S. Gibson, Jr., president of the Los Angeles City Council; and Mrs. Shirley Coleman, Torrance chairman.

## The multiple sclerosis fund-raising drive will be launched in Torrance Tuesday evening by a house-to-house "MS March." Funds will go toward rehabilitation of MS patients and research into the cause and cure of the so-called "Mys-terry Scourge." A progressively disabling disease to the central nervots system, MS strikes men and women in the 20-to-40 åge group, according to Mrs. Shir-ley Coleman, chairman. Mrs. Coleman, whose broth-er died at the age of 41 after suffering 11 years from the progressive paralysis of MS, staged a single-handed "MS March" last year.