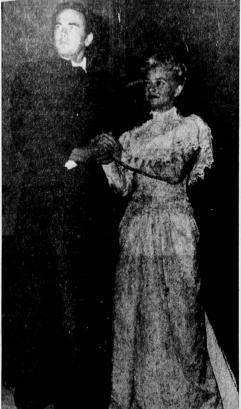

GARDENA Van Ness and Rosecrans TORRANCE 1321 Post Ave

STARS IN MELODRAMA . . . Appearing in the 100-year-old classic, "East Lynne" at Hermosa Pier playhouse are Dick Anderson, left, who plays the role of Archibald Carlyle, and Jackle Moore, right, who is his stage wife, Lady Isabell. The play continues Thursday, Friday and Saturday nights at 8:30 p.m. through August 1.

## East Lynne Continues Run At Hermosa

Continuing this weekend and next at the Hermosa Pier Playhouse, Hermosa Beach, is the century-old classic, "East Lynne," described by Bennett Cerf as "sex, humility, and quarts of tears." Performances are scheduled for Thursday, Friday and Saturday nights at 8:30 p.m.

"I've seen those features before, I'm certain of it. But where could it have been?" This utterance of Archibald Carlyle as he sees his fallen wife, Lady Isobel, returning to his home in the capacity of governess, is the flash point of "East Lynne," the story of a wife who deserts her family to run off with a ne'er-do-well Preceding the opening curtainty at the story of a control of the story of

Preceding the opening curtain, the actors sing old-fashioned oleos. Charles Gray is

INLAND PORTS
PARIS — The port of Bordeaux is 60 miles inland from the sea; Bremen is 54 miles from the sea; and the port of Hamburg is almost 70 miles from the coastline.