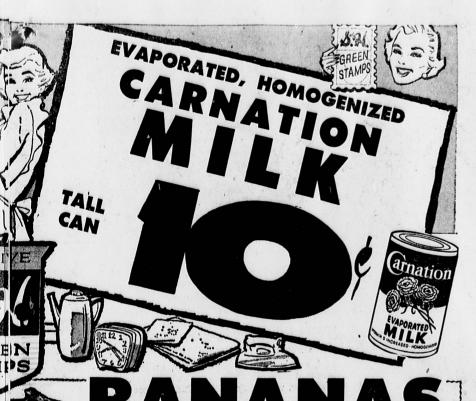

You can be sure of getting "just what the doctor ordered"

Prescriptions

We compound your prescriptions and sell you drug supplies in a pleasant, professional atmosphere. We are open daily 9 to 9 for your convenience.



Golden Ripe, Sweet

MILD 機能

SILAD

USTARD

lbs.

51

THOMPSON SEEDLESS Luscious, large clusters,

Philadelphia

CREAM

CHEESE

plump, juicy, vine-sweet!

Granny Goose

Kraft's brand

**POTATO** CHIPS

Fresh! Crunchy!

MIXED

NUTS Selected blend

**Country Fare** 

FRESH or KOSHER GIANT 58-0Z. JAR!

**OL' FASHION** WIENERS

Wonderful for barbecuing

POUND

**ROYAL OAK** BRIQUETTES Hot, long-burning charcoal



TORRANCE 182nd and Arlington

GARDENA Van Ness and Rosecrans TORRANCE 1321 Post Ave



STARS IN MELODRAMA . . . Appearing in the 100-year-old classic, "East Lynne" at Hermosa Pier playhouse are Dick Anderson, left, who plays the role of Archibald Carlyle, and Jackle Moore, right, who is his stage wife, Lady Isabell. The play continues Thursday, Friday and Saturday nights at 8:30 p.