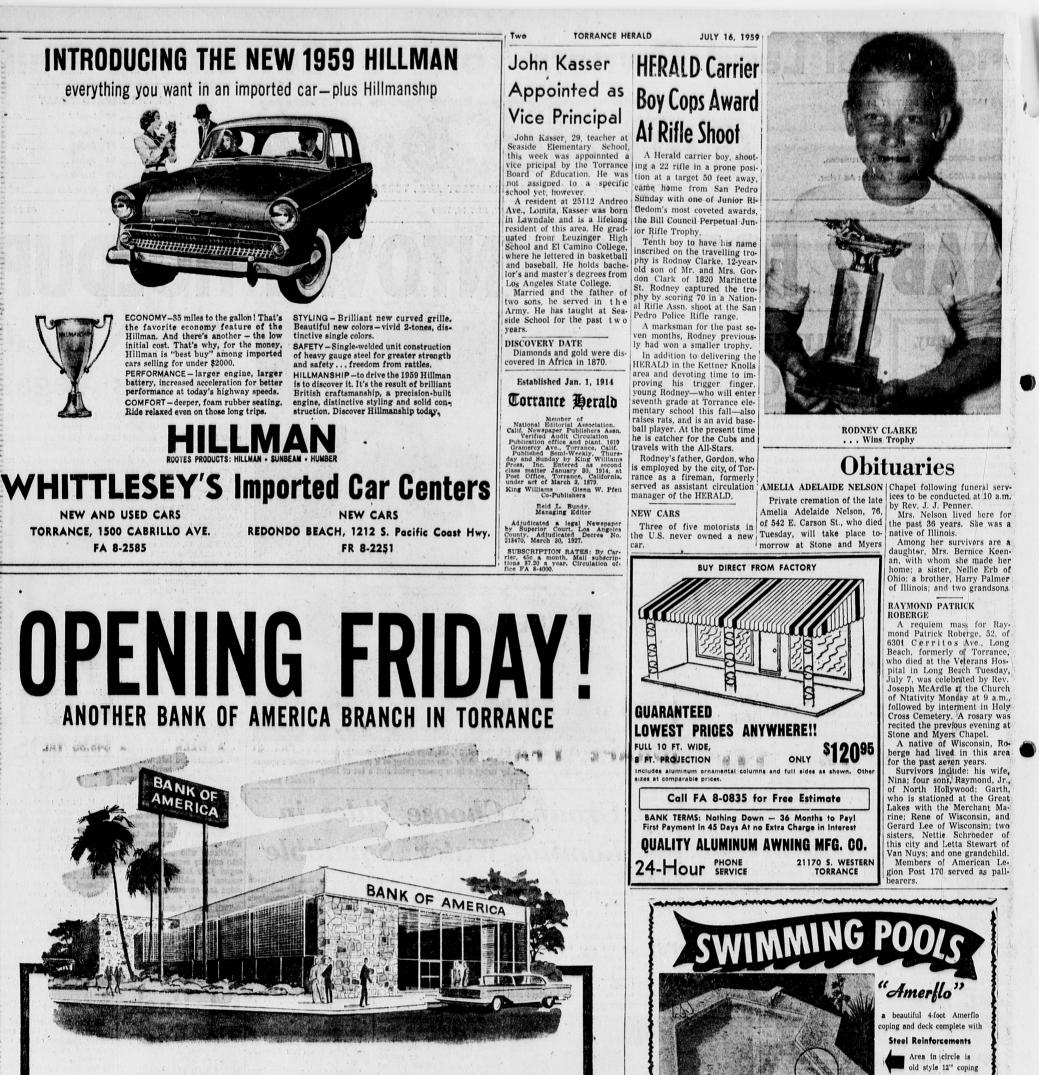

For your convenience, Bank of America is now opening its second branch in Torrance — the *Sepulveda-Hawthorne Branch* at 3804 Sepulveda Boulevard, the southwest corner of Sepulveda and Hawthorne.

Whatever your banking needs may be — large or small, business or personal — you'll find *complete* service at our new branch. We will offer more than 50 different banking services, including many been designed to make your banking fast, easy and pleasant. It's modern and spacious, with facilities for 22 *counter-style* teller stations...a large, attractive lobby...safe deposit and escrow facilities...two special deposit windows for timeconsuming transactions ..., a private conference room...a night depository...and *free parking*!

We'll open for business on Friday, July 17

that are *unique* with B of A. In addition, you'll find our new branch has

## SEPULVEDA - HAWTHORNE BRANCH BANK OF AMERICA

3804 Sepulveda Boulevard, Torrance

ready to give you the prompt and friendly service you can always expect at Bank of America.

UNCONDITIONALLY GUARANTEED

NO MONEY DOWN