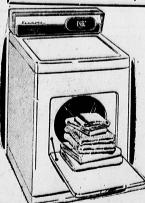

Kenmore **Electric Dryer** 

- Just load it, set it and forget it . . . gently tumble dries clothes in ot air.
- Safety Load A Door averts mishaps . . . model 9810.

Gas Model dryer 159.88

Washer-Dryer Combination