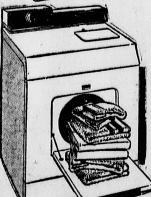

Kenmore **Electric Dryer** 

- Just load it, set it and forget it . . . gently tumble dries clothes in ot air.
- Safety Load A Door averts mishaps . . . model 9810.

Gas Model dryer 159.88

Washer-Dryer Combination