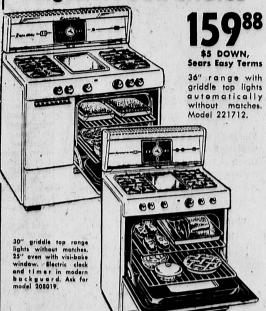

Model 9110

Kenmore 30 or 36" Gas Ranges...YOUR CHOICE

YES, YOU NEED A PREEZER
Est beits' like beits' with a FREEZER.
YOU SAVE TIME AND WORRY
YOU SAVE TIME AND WORRY
Cook and bake lest often prepare
complets meals or macks in advance
shop lest frequently Cook and complete resulting to complete requestions of complete requestions of the cook of