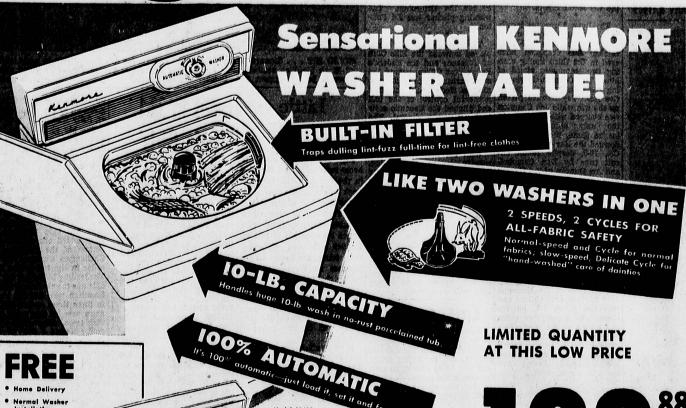

**SAVE 20.07–Kenmore Automatic** Washer with Built-in Filter

Regular 189.95

ONLY \$5 DOWN,

Sears Easy Terms

- Fully automatic from start of cycle to finish
- Big family size capacity rust-proof wash tub
   Vigorous but safe deep-dirt-getting agitator action
- Seven spray and one deep rinse in every cycle