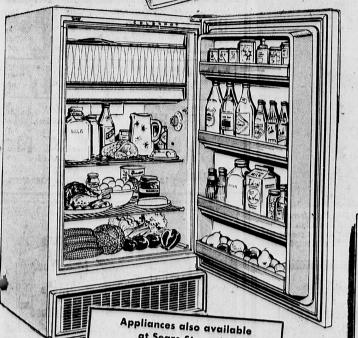

Model 9411

\$5 DOWN, Sears Easy Terms

88

Famous Coldspot Construction, Features in this Giant 12.9 Cu. Ft. Refrigerator

LIMITED TIME BUY!

- Spacious freezer chest holds 88-lbs.

  18-lb. chiller tray under freezer chest

  4 door shelves with space for even ½
  gallon milk containers

  Defrost dial with 9 cold settings

  Built-in look . . . door opens within unit's
  own width . . . new magnetic door closer

  Model N-12-A