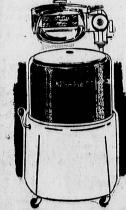

- One dial control setwasher.
- Big 10-lb. family size wash and dry ca-

Model 8010

Kenmore 9-lb. **Wringer-Washer** 

- Regular 94.95—SAVE 15.07
- Aluminized wringer; 3 vane agitator for deep cleaning
- Full skirt styling
  Buy today and save . . .