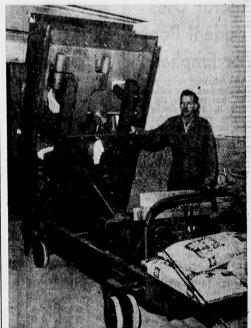

Sales Tax Added to Taxable Items — Limit Rights Reserved

MITA-HARBOR CITY Western and Lomita

TORRANCE Crenshaw and Torrance

WEST TORRANCE Sepulveda and Hawthorne

WITHOUT A HITCH!... Four-ton vault door slides easily into place at Bank of America's new Sepulveda and Hawthorne branch, as Alex Bates demonstrates the ease with which his new invention does the job. Bates, vault exept at the bank, worked nearly three years perfecting the hydraulic ram vault door erector, which saves time and avoid installation accidents. The \$297,000 bank building at the intersection of Sepulveda and Hawthorne boulevards is scheduled for completion this month. It is near the Broadway department store. Broadway department store.