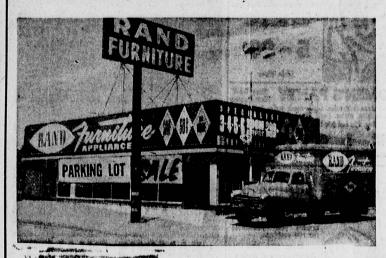

4 1/2 Acres of 1st **Quality Furniture** Ready for Your Selection \$150,000.00 INVENT

Starting July 2 RAND starts its once-a-year Parking Lot Sale -One of the outstanding sales events in the So. Calif. area -Everything for the home will be GOING FOR 568,500! HURRY!

THURSDAY. FRIDAY. SATURDAY. SUNDAY ONLY. 12 TO 9 P.M., JULY 2, 3, 4, 5

crowds are expected to view the newest styles in hom hings at RAND PARKING LOT SALE — New furniture opliances from 4 warehouses now on display — the great

4 DAYS

STARTS WITH A

**'BANG**'

ALL MERCHANDISE IN OUR WAREHOUSE HAS BEEN MOVED TO OUR HUGE **REAR PARKING LOT!** 

\* \* \*

**Everything Must** 

Be Sold to the

Last Piece.