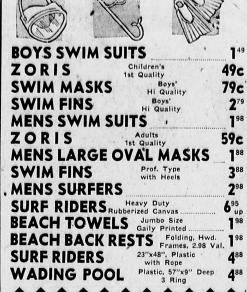

#### **HOODED SWEAT SHIRTS**

tiful colors. Heavy weight tie at neck — Front "Kangaroo" pocket. Good grade mestic product. / Pee-

Men's & Women's Sizes S, M, L, - \$2.47

GENUINE G.I.

88

Air Nylon Mattress

nated. Ideal for imping, pools, eaches, surf rid-s. Unconditioners. Unconditional written guarantee. Val. \$9.75.

**BRAND NEW** 

88 TEA. cost \$9.00

GENUINE G.I. - BRAND NEW

**Work Shoes** 

shoe ever built!
From sizes 5 to
15 in D, E, EE &
F, Cord rubber
sole and heel,
\$12.95 value for
only ......

POLISHED TUBULAR ALUMINUM