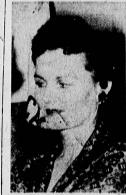

# Victim's Sister **Named Chairm** Of MS Campaign

Mrs. Shirley Coleman, 3222 El Dorado, has been named chairman of the Multiple Sclerosis drive to be held here in August. The fund-raising campaign will be the first MS drive to be held in Torrance.

Mrs. Coleman, whose brother died last year at the age of 41 after suffering for 11 years with the progressive paralysis of MS, conducted her own "MS March" single-handed last

Geting the campaign off to an unofficial early start here was a recent contribution of \$132 from the Education Asso-