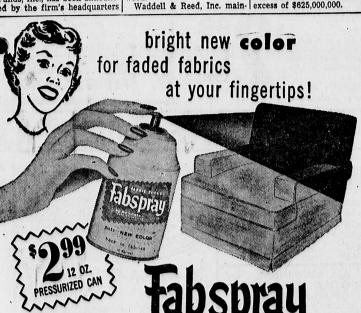

RENEWS COLOR BEAUTY OF FADED, SOILED. (makes 1 gal.) 25c DINGY FABRICS AT THE TOUCH OF YOUR FINGER

Faded chairs, sofas, drageries and other possessions glow again with FABSPRAY. It's not a paint, tint or dye...it's a plastic resin-base mineral spray that will not stiffen texture or blot out patterns. Covers stains, faded streaks, water spots (according to color selection). Protects against wear, water, sun-fading. Easy to apply, economical too...renews fabrics at 1/10 the cost FABSPRAY today.

14 Decorator Colors For Radiant Beauty
EMERALD GREEN \* DESERTORAY \* SHERWOOD GREEN \* ROYAL BL
BLACK \* MARGON \* TAN \* SILVER GRAY \* WEDGEWOOD BLUE
RED \* BROWN \* YELLOW \* RUST \* DUSTY ROSE

MATCHING DINING GROUP IN SOLID BIRCH