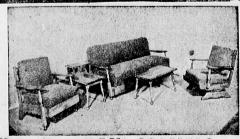

## 6 pc. Early American Living Room Group

Divan that sleeps two, chair and rocker, all in Scotchguard fabrics that are water and stain resistant. Also there are two step tables and a coffee table in heavy solid birch. The entire group is matched in that most wanted Salem