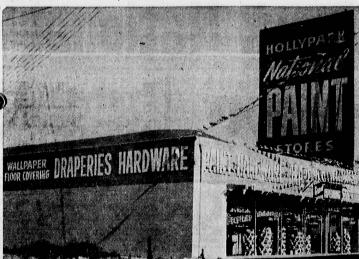

IRV BERREN

CELEBRATES OPENING . . . Hollypark National Paint Stores is celebrating the grand opening of its third store in the area at 20368 Hawthorne Ave. Special paint values, and the area's outstanding values on painting and decorating supplies, draperies, and hardware are being offered at the new location, the owners report.

The Berren brothers claim to be the originators of credit buying in the paint business, and offer 1500 paint colors, 500 wallpaper patterns, and a complete line of draperies in their large decorating center.

20368 Hawthorne Blvd.

(North of Torrance Blvd.)

DOWNTOWN TORRANCE 1641 Cabrillo Ave.

GARDENA 15306 Crenshaw Blvd.

Torrance