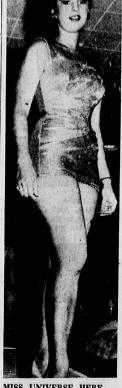

GET IN STRIDE-GO CLASSIFIED

MISS UNIVERSE HERE .. Appearing in a fashion show of Catalina swimwear at the Broadway Del Amo last Friday was Luz Marina Zuluaga of Colombia, Miss Universe of 1958.

Halldale Playground to Hold 'Splinter Derby'
A "splinter derby" will be held Tuesday afternoon at the playground of Halldale Elementary School as part of the summer recreation program held in the school yard Mondays through Fridays from 12:30 to 5:30 p.m. Winner will go to other elementary schools to compete in finals later in to compete in finals later in