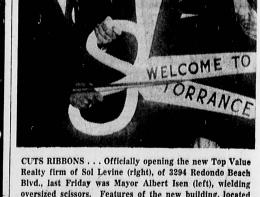

Bivd., last Friday was Mayor Albert Isen (left), wielding oversized scissors. Features of the new building, located across from the El Camino tennis courts, include a used brick front and burnt cork paneling.