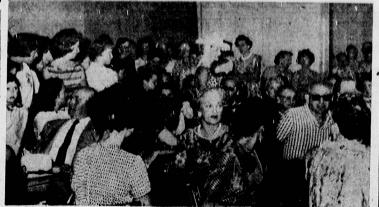

CROWD LAUDS MISS UNIVERSE . . . Flocking to the Broadway Del Amo last Friday at 2:30 p.m. to get a peck at the most beautiful girl in the world were the throngs pictured above. Lpz Marina Zulauga of Colombia, last year's Miss Universe, modeled Catalina swimwear for the spectators.