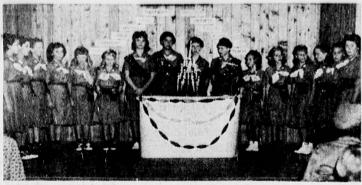

INVESTED... In a candlelight ceremony performed recently at Walteria Scout House, members of Girl Scout Troop 1400 were invested. Pictured are, left to right: Gloria Jean Rose, Sheryl Kelly, Bonnie Farmer, Ann Harner, Nancy Parks, Gail Adams, Darlene Broderson, Barbara Richardson, Sue Brown, Kathy Stanton, Chris Turner, Mary Manis, Barbara Higgenbotham, Margaret Beck, Judy Labbit, Kathleen McFarland and Carol Beasley.

### Girl Scout Troop 1400

Seventeen members of Girl Scout Troop 1400 were invest-ed recently at a candlelight ceremony held at Walteria Scout House. A pot luck din-ner followed.

ol Beasley.

New members who will be

# Lutherans to Seek \$56,000

A campaign to raise the year-ly income of the First Lutherner followed.

Girl Scouts invested were:
Gloria Jean Rose, Sheryl Kelly,
Bonnie Farmer, Ann Harner,
Nancy Parks, Gail Adams, Darlene Broderson, Barbara Richardson, Sue Brown, Kathy
Stanton, Chris Turner, Mary
Manis, Barbara Higgenbotham,
Margaret Beck, Judy Labbit,
Kathleen McFarland, and Carol Beasley.

Master of ceremonies at the

Master of ceremonies at the

New members who will be invested in the near future include: Mary Kime, Connie and Terry Prudhomme, and Deidri Shrauben.

The troop recently made hand painted curtains depicting various phases of scouting to decorate the Scout House.