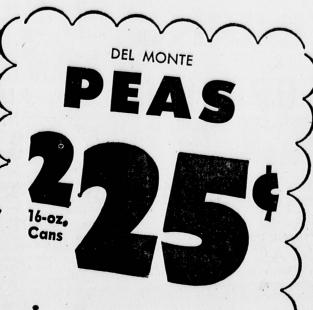

## Is EATIN' DAY RS MAR

Shoppers MARKETS

**PILLSBURY** 



## YOU BUY ONLY THE BEST WHEN YOU BUY BEEF AT SHOPPERS MARKETS

U. S. GOVERNMENT GRADED "CHOICE" BEEF

Every cut of meat in a Shoppers Meat case has been Every cut of meat in a Shoppers Meat case has been trimmed of excess bone and fat to give you more "eatin' meat". This is done before the meat is weighed and wrapped. There are no hidden tails or layers of fat on the bottom of the package. We want you to be turn again and again and to tell your friends of the wonderful flavor, tenderness and trim of the TOP OF THE CHOICE USDA "Choice" Beef you get at Shoppers Markets. Shoppers Markets.

You'll notice we don't use any fancy adjectives. Any name you see on meat other than a grade name preceded by "USDA" is either ungraded by the U. S. Government or of an inferior grade. USDA "CHOICE" is t