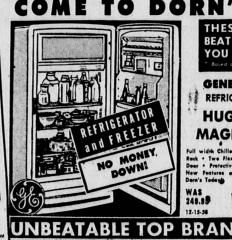

THESE "HONEST TO GOODNESS" PRICES BEAT EVERY DISCOUNT STORE IN CALIFORNIA. YOU CAN'T PAY LESS ANYWHERE!

GENERAL ELECTRIC REFRIGERATOR-FREEZER HUGE 11 CU. FT. MAGNETIC DOOR

16888 Full Price 2.00 Wr. 2.00 Wk. 384.95

REFRIGERATOR-FREEZER

WAS 249.95 16888 Full Price 2.00 Wk.

**FAMOUS PHILCO** REFRIGERATOR-FREEZER eatures deep shelves in both doors e. egg racks, butter bin, auto-matic dofrosting and many other famous features.