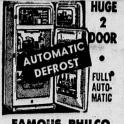

REFRIGERATOR-FREEZER

WAS 249.95 16888 Full Price 2.00 Wk.

**FAMOUS PHILCO** REFRIGERATOR-FREEZER eatures deep shelves in both doors e. egg racks, butter bin, auto-matic dofrosting and many other famous features.