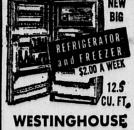

LARGE

WESTINGHOUSE REFRIGERATOR-FREEZER HUGE 2-DOOR

AUTOMATIC DEFROST 12 Cu. Ft. Frost Free With 101 Lb. Freezer

26888 Eull Price 2.50 Wk.

BRAND REFRIGERATOR VALUES NO MONEY DOWN

FAMOUS MAKE REFRIGERATOR-FREEZER ENERAL ELECTRIC • ADMIRAL • NO width meat drawer, fashlos front to no-matic safety door and other was lusive features. Lowest price ever n's now! One of 3 listed.