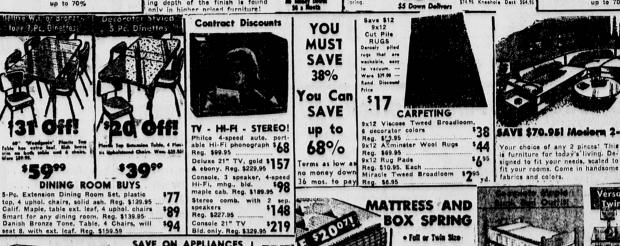

Special - Savings on up to 70%

& matching chair. Both pieces up-

heistered in durable nubby fabrice

出丁

\$42.9

269

Open Slock Fisces on \$189.95 Valuel 441.95 Chest-on-Chest 531.95 Chest 531.95 Chest 4.95 Patter Bad 3

13775

MATTRESS AND

BOX SPRING

-11773

177

Odd Pieces

ou have to

SAVE 38%