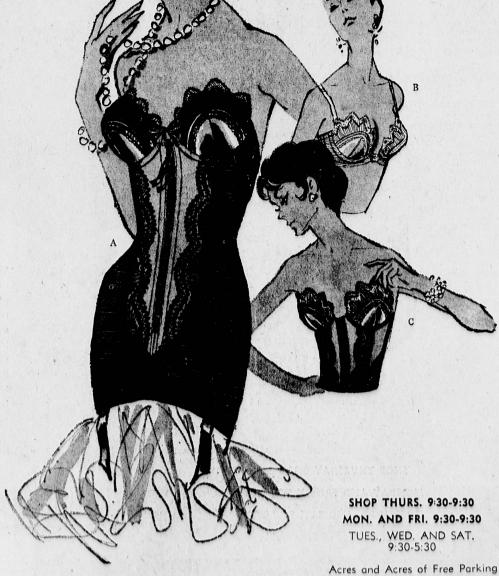

outrageously flattering . . . wickedly feminine . . . JEZEBEL

TORRANCE... "Gallen Kamp Corner"

by renee of hollywood

She's a gorgeous creature . . , with high rounded curves . . . a plunging decolette . . . a willowy shaped waistline! See what Jezebel can do for your figure . . if you dare! Jezebel is designed with shell cups of lustrous Arnel satin topped with a froth of pleated nylon, all with front closure, black or white.

- A. Corselette, nylon power net, nylon marquisette and lace inserts, front zipper and low back. Average or long length, 32 to 38 B and C, 18.50
- B. Bandeau, detachable, convertible straps, 32 to 36 A, 32 to 38 B and C, 6.95
- C. Longline softly boned Dacron leno elastic with nylon marquisette and lace insets, low back. 32 to 36 A. 32 to 38 B and C, 10.00

SEE JEZEBEL modeled informally in the department, coordinated with new strapless fashions Del Amo, Friday and Saturday, June 12, 13.

Foundations - 2nd Floor

Tawthorne at Sepulveda Blvd. in Torrance - FR. 6-8744