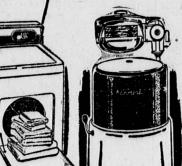

FILTER.

gives Full Time **Lint Trapping** 

**Action! See it** demonstrated

at your nearest

Sears Store now!

**Kenmore Automatic Washer** with Built-in Full Time Filter

Washer offered for the **Lowest Price Ever!** 

- Fully automatic action from start of cycle to finish of cycle
- Non-rust porcelained wash tub has big, family size capacity
- · Vigorous but safe agitator dirt getting action
- · Seven spray rinses, one deep rinse in each cycle
- Full time lint filter keeps wash lint-free always: (Ask for model 94117