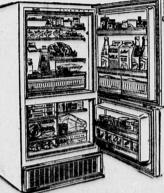

**LOWEST PRICE EVER!** 12 Cu. Ft.\* COLDSPOT Refrigerator-Freezer

- **Automatic** defrost refrigerator
- Separate door

\$10 DOWN, Sears Easy Terms

- 2-Dr. convenience, never open refrigerator to get to freezer
- Big capacity 105-lb. true zero freezer compartment
- Automatic defrosting refrigerator, no dials to set Level height butter and dairy section in magnetic door
- Porcelained slide out crisper, non-sag aluminum shelves