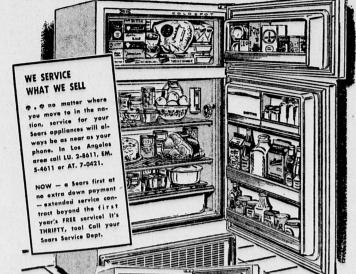

**LOWEST PRICE EVER!** 12 Cu. Ft.\* COLDSPOT Refrigerator-Freezer

- **Automatic** defrost refrigerator
- Separate door

\$10 DOWN, Sears Easy Terms

- 2-Dr. convenience, never open refrigerator to get to freezer
- Big capacity 105-lb. true zero freezer compartment
- Automatic defrosting refrigerator, no dials to set Level height butter and dairy section in magnetic door
- Porcelained slide out crisper, non-sag aluminum shelves