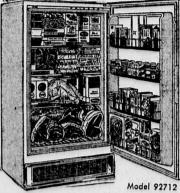

**LOWEST PRICE EVER!** 12 Cu. Ft.\* COLDSPOT Refrigerator-Freezer

- **Automatic** defrost refrigerator
- Separate door

\$10 DOWN, Sears Easy Terms

- 2-Dr. convenience, never open refrigerator to get to freezer
- Big capacity 105-lb. true zero freezer compartment
- Automatic defrosting refrigerator, no dials to set Level height butter and dairy section in magnetic door
- Porcelained slide out crisper, non-sag aluminum shelves

Model N12DS \*gross capacity

\$10 DOWN, Sears Easy Term

Convenient fast-freeze

15 Cu. Ft. Freezer Chest Stores 525-Lbs. of Food

section
2 sliding storage baskets
Adjustable cold control,
safety signal light, lock
and key