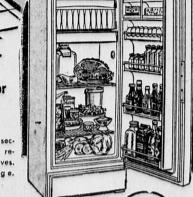

me be sac li per the dui ha:

SI

0

10.8 Cu. Ft. Refrigerator \$178

61-lb. freezer secfrigerator shelves. Model N105.

**OPEN 3 NIGHTS** 

13.8 Cu. Ft.\* Freezer

- freezer section holds 161 lbs. Refrigerator never needs defrosting, Turbo-air never lets frost form. Model N-14-FS