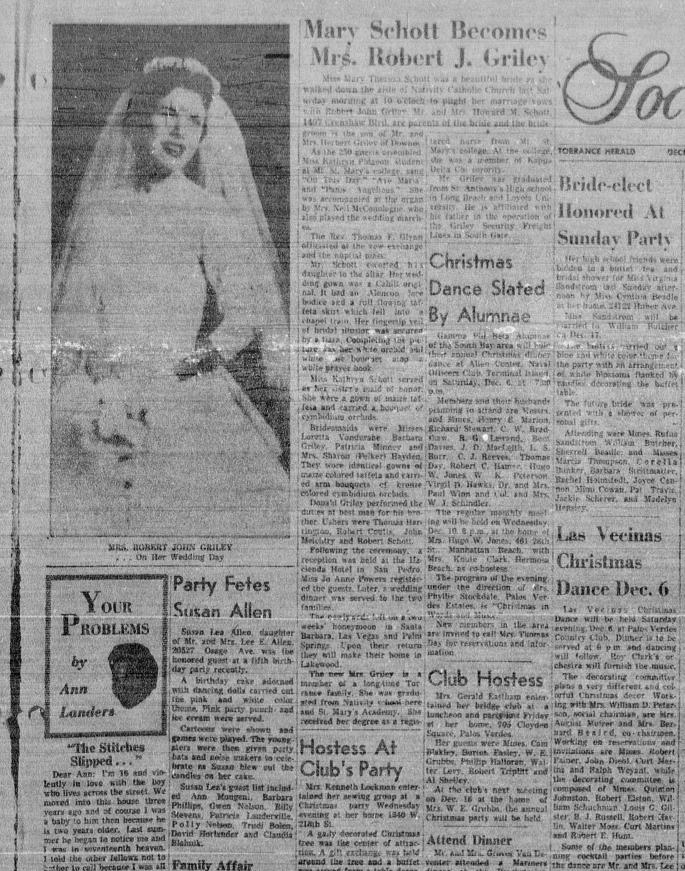

Miss Mary Theresa Schott was a beautiful bride as s walked down the siste of Nativity Catholic Church last Sat unday morning at 10 o'clock to plaght her marriage yous. Robbert John Griver, Mr. and Mrs. Howard M. Schott, ] 1407 Crenshaw Bird, are parents of the bride and the bride

1407 Greashaw Bird, are parents of the bride and the bride grown is the son of Mr. and Mrs. Herbert Gride of Downey As the 250 guers's assembled Miss. Karlyen, Bridgeon studen at Mr. N. Mary's college, same at Mr. S. Mary's college, same by Mrs. Neel McCounlogue who at Spined the seeding march-ta. The Rey. Thomas F. filter att in some seeding wards att in some seeding wards att in some seeding wards by Mrs. Neil McCounlogue who ats played the seeding march-bins failer in the operation of the Gridey Seeding Preight Lines m Sculin Gare. The Rey Thomas F. filter att in some seeding wards atter hash school from the bits of the mapping towards

Sunday Party

The first Thomas F. (Hyper difficurated as the same servicing and it hards an Alencon the darg gown was a Califit orgin half it hards an Alencon the budge and alenter the party and alenter the budge and alenter budge and