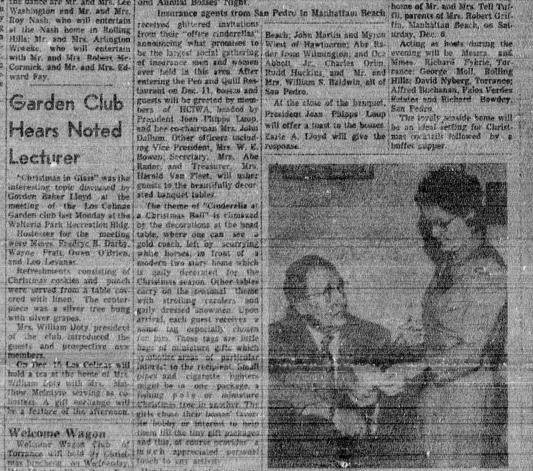

## A Cinderella Night Alpha Phis For Their 'Bosses' Plan Annual Yule Party

The tale of Cinderella goes "modern" on Dec. 11, when South Hay Alpha Phi ainm-the Harbor Cities Insurance Wensen don party frocks and use and their escorts will at-invite them "Prince Charmings" to aliend the Chab's Sec. Used Annual Bosses' Night. and Amount Bosses' Night.

I Annual Bosses' Night. Insurance agents from San Pedro to Manifattaan Beach insurance agents from San Pedro to Manifattaan Beach in parents of Mr. and Mrs. Tell Tui-tin, parents of Mr. and Mrs. Tell Tui-tin, Manifattaan Beach, os Sat-

Wayne Frail, Oven O'Brie, and Cond. Set of Se

and a broad waid op, 256,7 an of fortaine, takens a

MER PRINCE CHARMING Mrs. W. F. Bowen a neal deal of Actrance Exce 1922 invites has furthered and her hows to the ended Howes Night' is be aligned to the Harbor Class Examples Vorsen on Day 11 The Howers, who may here by the two regions defined here and 1820, reside as the formula streams highlyward furthers for nowen will be an "official" givelry at the club's gain