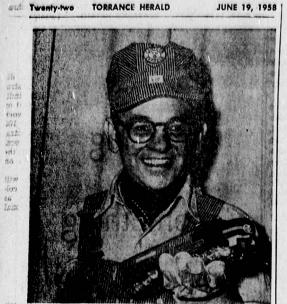

**BACK TO TORRANCE ...** Popular television star "Engl-meer Bill" brings his KHJ-TV "Cartoon Express" train, loaded with prizes and surprises to Jim Dandy Market at Hawthorne and Sepulveda at 1:30 p.m., Saturday, to meet his young fans in person.