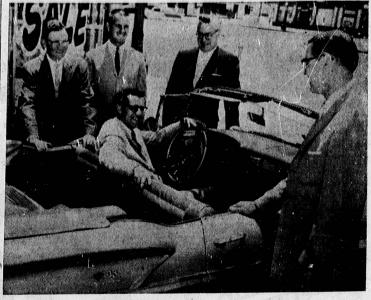

## Local Chevrolet Salesman Wins Impala Convertible

Dick Magee, new car salesman for Paul's Chevrolet in Torrance, last week was awarded a 1958 Impala convertible pass first prize in the Chevrolet Los Angeles zone "Drive Home A Winner" Contest.

COMPETITIVE PRICES QUALITY PAINTS ONLY GUARANTEED WORKMANSHIP DA 6-7031

JOHN LE MAY-

3424 Cricklewood, Walteria

A WINNING SMILE... It's easy for Dick Magee of Paul's Chevrolet to smile as he is presented with a 1958 Chevrolet Impala convertible—first prize in Chevrolet's "Drive Home a Winner" contest. Making the presentation is R. M. O'Connor, Chevrolet zone manager (right), and smiling approval are Paul Loranger, owner of the Torrance firm; Ted Green, general manager of the agency, and M. A. Young, Chevrolet city manager (south).